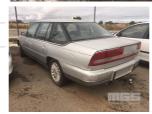

## 1997 HOLDEN STATESMAN VS SERIES II SEDAN

## **Asset Details**

Build Date: 2/1997

Compliance:

Make: HOLDEN

Model: STATESMAN

Variant: VS

Series: SERIES II

Body Type: SEDAN

**Engine Size:** 

**Transmission:** 

Fuel Type:

Ext. Colour: SILVER DUCO

Int. Colour:

Doors:

Seats:

**Drive Type:** 