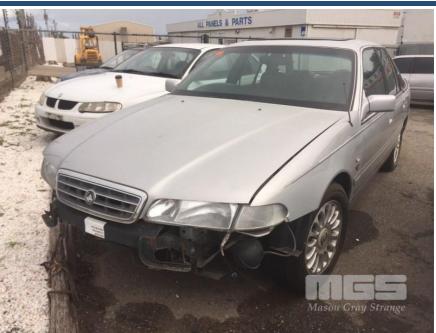

## 1997 HOLDEN STATESMAN VS SERIES II SEDAN

## **Asset Details**

Build Date: 2/1997

Compliance:

Make: HOLDEN

Model: STATESMAN

Variant: VS

Series: SERIES II

Body Type: SEDAN

**Engine Size:** 

**Transmission:** 

Fuel Type:

Ext. Colour: SILVER DUCO

Int. Colour:

Doors:

Seats:

**Drive Type:** 