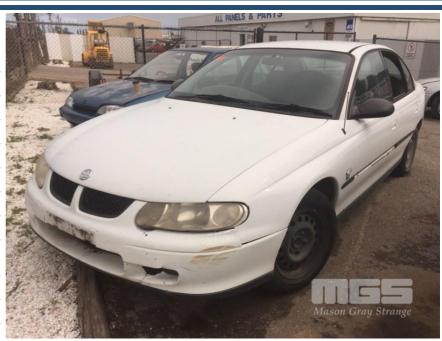

## 2002 HOLDEN COMMODORE VX SEDAN

## **Asset Details**

Build Date: 8/2002

Compliance:

Make: HOLDEN

Model: COMMODORE

Variant: VX

Series:

Body Type: SEDAN

**Engine Size:** 3.8 LITRE 6 CYLINDER

**Transmission:** AUTOMATIC TRANSMISSION

**Fuel Type:** 

**Ext. Colour:** 

Int. Colour:

Doors:

Seats:

**Drive Type:** 