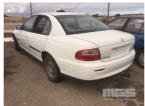

## 2002 HOLDEN COMMODORE VX SEDAN

## **Asset Details**

Build Date: 8/2002

Compliance:

Make: HOLDEN

Model: COMMODORE

Variant: VX

Series:

Body Type: SEDAN

**Engine Size:** 3.8 LITRE 6 CYLINDER

**Transmission:** AUTOMATIC TRANSMISSION

**Fuel Type:** 

**Ext. Colour:** 

Int. Colour:

Doors:

Seats:

**Drive Type:** 