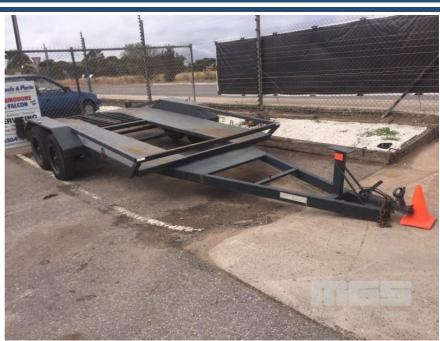

## **UNITED TANDEM AXLE CAR TRAILER**

## **Asset Details**

**Build Date:** 

Make: UNITED

Length:

**Sub Cat:** 

Axle Config: TANDEM AXLE

Body Type: CAR TRAILER

Model:

## **Features**

BRAKES & RAMPS 50mm COUPLER SPORTS RIMS