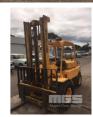

## **HYSTER H80C FORKLIFT**

## **Asset Details**

**Build Date:** 

Make: HYSTER

Model: H80C

Series:

**Drive Type:** 

Axle Config:

Body Type: FORKLIFT

## **Features**

4 TONNE LIFT APPROX DUAL FRONT WHEELS