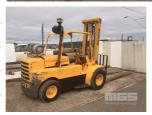

## **HYSTER H80C FORKLIFT**

## **Asset Details**

**Build Date:** 

Make: HYSTER

Model: H80C

Series:

**Drive Type:** 

Axle Config:

Body Type: FORKLIFT

## **Features**

4 TONNE LIFT APPROX DUAL FRONT WHEELS