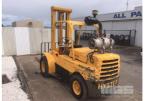

## **HYSTER H80C FORKLIFT**

## **Asset Details**

**Build Date:** 

Make: HYSTER

Model: H80C

Series:

**Drive Type:** 

Axle Config:

Body Type: FORKLIFT

## **Features**

4 TONNE LIFT APPROX DUAL FRONT WHEELS