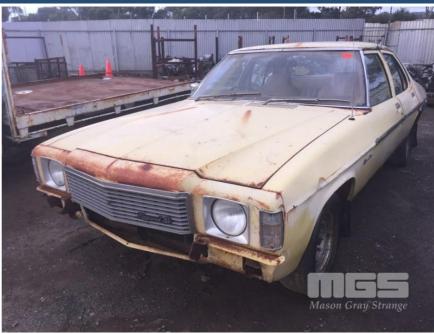

# **HOLDEN KINGSWOOD HX SL**

### **Asset Details**

Compliance:

**Build Date:** 

Make: HOLDEN

Model: KINGSWOOD

Variant: H2

Series: SL

**Body Type:** 

Engine Size: 6 CYLINDER

Transmission: MANUAL TRANSMISSION

Fuel Type:

Ext. Colour: YELLOW

Int. Colour:

Doors:

Seats:

**Drive Type:** 