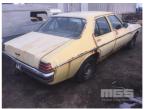

# **HOLDEN KINGSWOOD HX SL**

### **Asset Details**

Compliance:

**Build Date:** 

Make: HOLDEN

Model: KINGSWOOD

Variant: H2

Series: SL

**Body Type:** 

Engine Size: 6 CYLINDER

Transmission: MANUAL TRANSMISSION

Fuel Type:

Ext. Colour: YELLOW

Int. Colour:

Doors:

Seats:

**Drive Type:** 