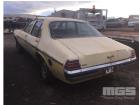

# **HOLDEN KINGSWOOD HX SL**

### **Asset Details**

Compliance:

**Build Date:** 

Make: HOLDEN

Model: KINGSWOOD

Variant: H2

Series: SL

**Body Type:** 

Engine Size: 6 CYLINDER

Transmission: MANUAL TRANSMISSION

Fuel Type:

Ext. Colour: YELLOW

Int. Colour:

Doors:

Seats:

**Drive Type:** 