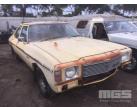

# **HOLDEN KINGSWOOD HX SL**

### **Asset Details**

Compliance:

**Build Date:** 

Make: HOLDEN

Model: KINGSWOOD

Variant: H2

Series: SL

**Body Type:** 

Engine Size: 6 CYLINDER

Transmission: MANUAL TRANSMISSION

Fuel Type:

Ext. Colour: YELLOW

Int. Colour:

Doors:

Seats:

**Drive Type:** 