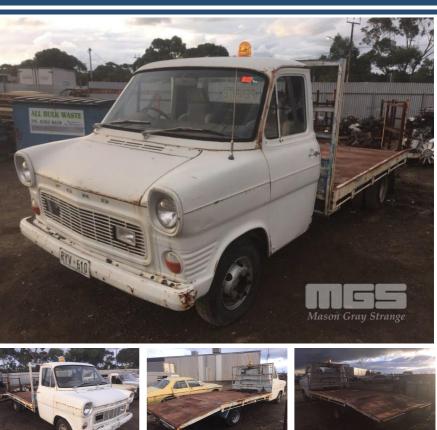

## **1973 FORD TRANSIT BEAVERTAIL RECOVERY VEHICLE**

## **Asset Details**

| Build Date:   | 7/1973                         |
|---------------|--------------------------------|
| Compliance:   |                                |
| Make:         | FORD                           |
| Model:        | TRANSIT                        |
| Variant:      |                                |
| Series:       |                                |
| Body Type:    | BEAVERTAIL RECOVERY<br>VEHICLE |
| Engine Size:  | 6 CYLINDER                     |
| Transmission: | MANUAL TRANSMISSION            |
| Fuel Type:    |                                |
| Ext. Colour:  |                                |
| Int. Colour:  |                                |
| Doors:        |                                |
| Seats:        |                                |
| Drive Type:   |                                |

## **Features**

RAMSEY WINCH, 14' TRAY