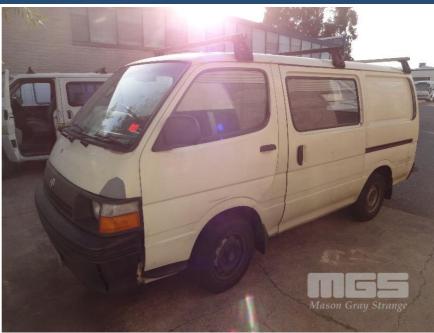

## 1996 TOYOTA HIACE RZH103R 100 SERIES VAN

## **Asset Details**

Build Date: 1996

Compliance:

Make: TOYOTA HIACE

Model: RZH103R

Variant: 100 SERIES

Series:

**Body Type:** VAN

Engine Size: 4 CYLINDER

Transmission: 5 SPEED MANUAL

TRANSMISSION

Fuel Type: PETROL

Ext. Colour: WHITE DUCO

Int. Colour:

Doors:

Seats:

## **Asset Identification**

| Odometer:         | 281,163kms<br>INDICATED | Rego: | VVK 211 | State: |    | Expiry:        | 25/06/2017 |
|-------------------|-------------------------|-------|---------|--------|----|----------------|------------|
| VIN:              | JT721UHA300017135       |       |         | PIN:   |    |                |            |
| <b>Engine No:</b> |                         |       |         | Hours: |    |                |            |
| Papers:           | NO                      | Keys: |         | Books: | NO | Service Books: | NO         |