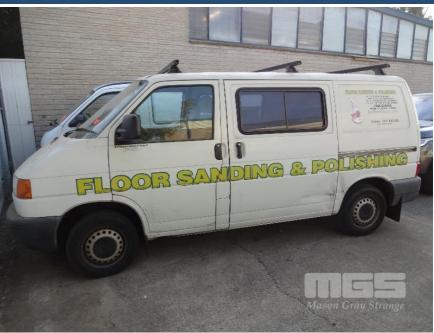

## 1997 VOLKSWAGEN TRANSPORTER 2.5 VAN

## **Asset Details**

**Build Date:** 11/1997

Compliance:

Make: VOLKSWAGEN

Model: TRANSPORTER 2.5

Variant:

Series:

Body Type: VAN

Engine Size: 5 CYLINDER

Transmission: 5 SPEED MANUAL

**Fuel Type:** 

**Ext. Colour:** 

Int. Colour:

Doors:

Seats:

**Drive Type:** 

## **Asset Identification**

| Odometer:         | N/A               | Rego: | VYZ 575 | State: |    | Expiry:        |    |
|-------------------|-------------------|-------|---------|--------|----|----------------|----|
| VIN:              | WV1ZZZ702WH052690 |       |         | PIN:   |    |                |    |
| <b>Engine No:</b> | AET011886         |       |         | Hours: |    |                |    |
| Papers:           | NO                | Keys: |         | Books: | NO | Service Books: | NO |