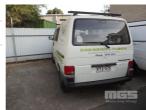

## 1997 VOLKSWAGEN TRANSPORTER 2.5 VAN

## **Asset Details**

**Build Date:** 11/1997

Compliance:

Make: VOLKSWAGEN

Model: TRANSPORTER 2.5

Variant:

Series:

Body Type: VAN

Engine Size: 5 CYLINDER

Transmission: 5 SPEED MANUAL

**Fuel Type:** 

**Ext. Colour:** 

Int. Colour:

Doors:

Seats:

**Drive Type:** 

## **Asset Identification**

| Odometer:         | N/A               | Rego: | VYZ 575 | State: |    | Expiry:        |    |
|-------------------|-------------------|-------|---------|--------|----|----------------|----|
| VIN:              | WV1ZZZ702WH052690 |       |         | PIN:   |    |                |    |
| <b>Engine No:</b> | AET011886         |       |         | Hours: |    |                |    |
| Papers:           | NO                | Keys: |         | Books: | NO | Service Books: | NO |