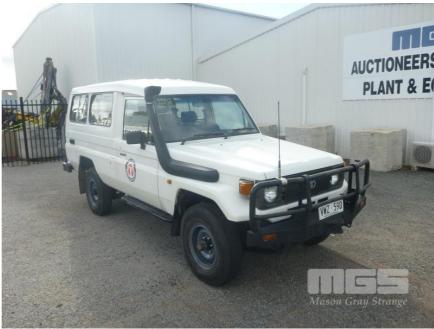

## 1996 TOYOTA LANDCRUISER HZJ75RV TROOP CARRIER 4x4

## **Asset Details**

Build Date: 8/1996

Compliance:

Make: TOYOTA

Model: LANDCRUISER

Variant: HZJ75RV

Series:

Body Type: TROOP CARRIER

**Engine Size:** 1HZ

**Transmission:** 5 SPEED MANUAL TRANSMISSION

Fuel Type: DIESEL

Ext. Colour: WHITE DUCO

Int. Colour:

Doors: 6

Seats:

Drive Type: 4x4

## **Features**

AIR CON, POWER STEERING, TOW BAR, REAR BENCH SEAT, CARGO BARRIER, STEEL BULL BAR, STEEL REAR STEP, AUX BATTERY TRAY

KEY # 35