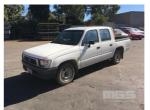

# 1999 TOYOTA HILUX DUAL CAB UTILITY 4x2

#### **Asset Details**

Build Date: 1999

Compliance:

Make: TOYOTA

Model: HILUX

Variant:

Series:

Body Type: DUAL CAB UTILITY

**Engine Size:** 

**Transmission:** 5 SPEED MANUAL

Fuel Type: PETROL

Ext. Colour: WHITE

Int. Colour:

Doors: 4

Seats: 5

**Drive Type:** 4x2

## **Asset Identification**

| Odometer:         | 240807            | Rego: | WIN586 | State: | SA | Expiry:        |    |
|-------------------|-------------------|-------|--------|--------|----|----------------|----|
| VIN:              | JT733UNE900051718 |       |        | PIN:   |    |                |    |
| <b>Engine No:</b> |                   |       |        | Hours: |    |                |    |
| Papers:           | NO                | Keys: |        | Books: | NO | Service Books: | NO |