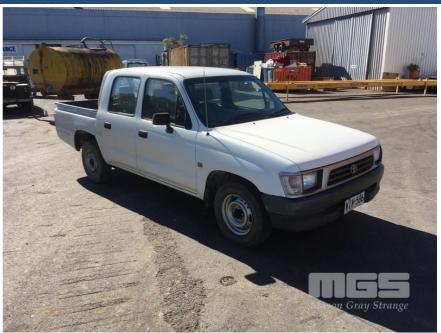

# 1999 TOYOTA HILUX DUAL CAB UTILITY 4x2

#### **Asset Details**

Build Date: 1999

Compliance:

Make: TOYOTA

Model: HILUX

Variant:

Series:

Body Type: DUAL CAB UTILITY

**Engine Size:** 

**Transmission:** 5 SPEED MANUAL

Fuel Type: PETROL

Ext. Colour: WHITE

Int. Colour:

Doors: 4

Seats: 5

**Drive Type:** 4x2

## **Asset Identification**

| Odometer:         | 240807            | Rego: | WIN586 | State: | SA | Expiry:        |    |
|-------------------|-------------------|-------|--------|--------|----|----------------|----|
| VIN:              | JT733UNE900051718 |       |        | PIN:   |    |                |    |
| <b>Engine No:</b> |                   |       |        | Hours: |    |                |    |
| Papers:           | NO                | Keys: |        | Books: | NO | Service Books: | NO |