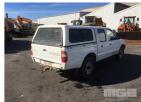

# 1999 FORD COURIER GL DUAL CAB UTILITY 4x4

#### **Asset Details**

**Build Date:** 8/1999

Compliance:

**FORD** Make:

Model: **COURIER** 

Variant:

GL Series:

**Body Type: DUAL CAB UTILITY** 

**Engine Size:** 

**Transmission: 5 SPEED MANUAL** 

**Fuel Type:** DIESEL

WHITE Ext. Colour:

Int. Colour:

4 Doors:

5 Seats:

4x4 **Drive Type:** 

## **Asset Identification**

| Odometer:  | 299,181kms<br>INDICATED | Rego: | WHZ 659 | State: |    | Expiry:        |    |
|------------|-------------------------|-------|---------|--------|----|----------------|----|
| VIN:       | MNABSFE40CXW117528      |       |         | PIN:   |    |                |    |
| Engine No: |                         |       |         | Hours: |    |                |    |
| Papers:    | NO                      | Keys: |         | Books: | NO | Service Books: | NO |

### **Features**

CANOPY, TOW BAR, KEY #66