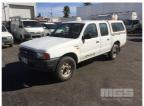

# 1999 FORD COURIER GL DUAL CAB UTILITY 4x4

#### **Asset Details**

**Build Date:** 8/1999

Compliance:

**FORD** Make:

Model: **COURIER** 

Variant:

GL Series:

**Body Type: DUAL CAB UTILITY** 

**Engine Size:** 

**Transmission: 5 SPEED MANUAL** 

**Fuel Type:** DIESEL

WHITE Ext. Colour:

Int. Colour:

4 Doors:

5 Seats:

4x4 **Drive Type:** 

## **Asset Identification**

| Odometer:  | 299,181kms<br>INDICATED | Rego: | WHZ 659 | State: |    | Expiry:        |    |
|------------|-------------------------|-------|---------|--------|----|----------------|----|
| VIN:       | MNABSFE40CXW117528      |       |         | PIN:   |    |                |    |
| Engine No: |                         |       |         | Hours: |    |                |    |
| Papers:    | NO                      | Keys: |         | Books: | NO | Service Books: | NO |

### **Features**

CANOPY, TOW BAR, KEY #66