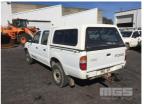

# 1999 FORD COURIER GL DUAL CAB UTILITY 4x4

#### **Asset Details**

**Build Date:** 8/1999

Compliance:

**FORD** Make:

Model: **COURIER** 

Variant:

GL Series:

**Body Type: DUAL CAB UTILITY** 

**Engine Size:** 

**Transmission: 5 SPEED MANUAL** 

**Fuel Type:** DIESEL

WHITE Ext. Colour:

Int. Colour:

4 Doors:

5 Seats:

4x4 **Drive Type:** 

## **Asset Identification**

| Odometer:  | 299,181kms<br>INDICATED | Rego: | WHZ 659 | State: |    | Expiry:        |    |
|------------|-------------------------|-------|---------|--------|----|----------------|----|
| VIN:       | MNABSFE40CXW117528      |       |         | PIN:   |    |                |    |
| Engine No: |                         |       |         | Hours: |    |                |    |
| Papers:    | NO                      | Keys: |         | Books: | NO | Service Books: | NO |

### **Features**

CANOPY, TOW BAR, KEY #66