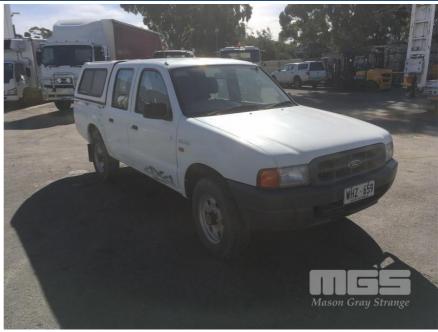

# 1999 FORD COURIER GL DUAL CAB UTILITY 4x4

#### **Asset Details**

**Build Date:** 8/1999

Compliance:

**FORD** Make:

Model: **COURIER** 

Variant:

GL Series:

**Body Type: DUAL CAB UTILITY** 

**Engine Size:** 

**Transmission: 5 SPEED MANUAL** 

**Fuel Type:** DIESEL

WHITE Ext. Colour:

Int. Colour:

4 Doors:

5 Seats:

4x4 **Drive Type:** 

## **Asset Identification**

| Odometer:  | 299,181kms<br>INDICATED | Rego: | WHZ 659 | State: |    | Expiry:        |    |
|------------|-------------------------|-------|---------|--------|----|----------------|----|
| VIN:       | MNABSFE40CXW117528      |       |         | PIN:   |    |                |    |
| Engine No: |                         |       |         | Hours: |    |                |    |
| Papers:    | NO                      | Keys: |         | Books: | NO | Service Books: | NO |

### **Features**

CANOPY, TOW BAR, KEY #66