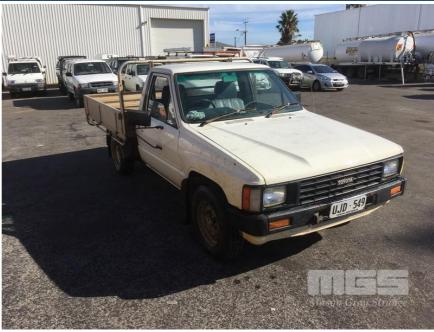

# 1986 TOYOTA HILUX SINGLE CAB TRAY UTE 4x2

#### **Asset Details**

Build Date: 4/1986

Compliance:

Make: TOYOTA

Model: HILUX

Variant:

Series:

Body Type: SINGLE CAB TRAY UTE

Engine Size: 2.4L

Transmission: MANUAL

Fuel Type: DIESEL

Ext. Colour: WHITE

Int. Colour:

Doors: 2

Seats: 3

**Drive Type:** 4x2

#### **Asset Identification**

| Odometer:         | 335,550kms<br>INDICATED | Rego:                | UJD 549 | State: | SA | Expiry:        |    |
|-------------------|-------------------------|----------------------|---------|--------|----|----------------|----|
| VIN:              | LN560062761             | _N560062761 <b>P</b> |         |        |    |                |    |
| <b>Engine No:</b> |                         |                      |         | Hours: |    |                |    |
| Papers:           | NO                      | Keys:                |         | Books: | NO | Service Books: | NO |