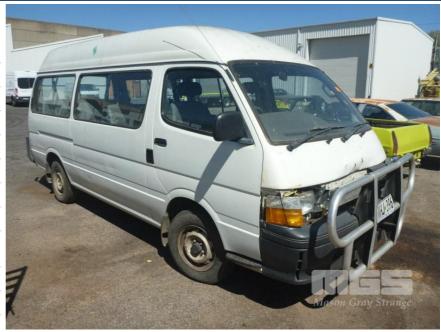

# 1992 TOYOTA COMMUTER BUS

## **Features**

AIR CON, BULL BAR, SIDE STEP, SLIDING WINDOWS

KEY #39

## Condition

| Location | Damage                  |  |
|----------|-------------------------|--|
| FRONT    | IMPACT DAMAGE           |  |
| DUCO     | PAINT CHIPS & SCRATCHED |  |