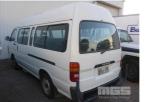

# 1992 TOYOTA COMMUTER BUS

### **Asset Details**

**Build Date:** 6/1992

Compliance:

Make: TOYOTA

Model: COMMUTER BUS

Variant:

Series:

Body Type:
Engine Size: 2.4 LITRE

**9** 

**Transmission:** 5 SPEED MANUAL TRANSMISSION

Fuel Type: PETROL

Ext. Colour: WHITE

Int. Colour: GREY

Doors: 3

Seats: 13

**Drive Type:** REAR









#### **Asset Identification**

| Odometer:         | 242,172kms<br>SHOWING | Rego: | VHJ 396 | State: | SA | Expiry:        | 14/04/2017 |
|-------------------|-----------------------|-------|---------|--------|----|----------------|------------|
| VIN:              | JT743UHC500001404     |       |         | PIN:   |    |                |            |
| <b>Engine No:</b> | 2RZ0337512            |       |         | Hours: |    |                |            |
| Papers:           | NO                    | Keys: | 1       | Books: | NO | Service Books: | YES        |

## **Features**

AIR CON, BULL BAR, SIDE STEP, SLIDING WINDOWS

KEY #39

## Condition

| Location | Damage                  |  |
|----------|-------------------------|--|
| FRONT    | IMPACT DAMAGE           |  |
| DUCO