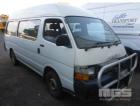

# 1992 TOYOTA COMMUTER BUS

## **Features**

AIR CON, BULL BAR, SIDE STEP, SLIDING WINDOWS

KEY #39