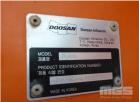

## **Asset Identification**

| Odometer:  |          | Rego: | S77 SWS | State: |                       | Expiry:        |    |  |
|------------|----------|-------|---------|--------|-----------------------|----------------|----|--|
| VIN:       |          |       |         | PIN:   | DHKCWLAKL90005080     |                |    |  |
| Engine No: | 35242379 |       |         | Hours: | 7,007 hours INDICATED |                |    |  |
| Papers:    | NO       | Keys: | 1       | Books: | NO                    | Service Books: | NO |  |