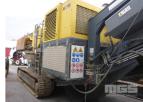

## 2013 KEESTRACK GIOVE J1100x750 TRACKED JAW CRUSHER

## **Asset Details**

**Build Date:** 2013 Make: **KEESTRACK** Model: GIOVE J1100x750 Series: **Drive Type: Axle Config: Body Type:** TRACKED JAW CRUSHER Gearbox: Transmission: **CUMMINS QSM11 Engine Make: Engine Size: Fuel Type:** 