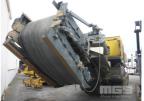

## 2013 KEESTRACK GIOVE J1100x750 TRACKED JAW CRUSHER

## **Asset Details**

**Build Date:** 2013 Make: **KEESTRACK** Model: GIOVE J1100x750 Series: **Drive Type: Axle Config: Body Type:** TRACKED JAW CRUSHER Gearbox: Transmission: **CUMMINS QSM11 Engine Make: Engine Size: Fuel Type:** 