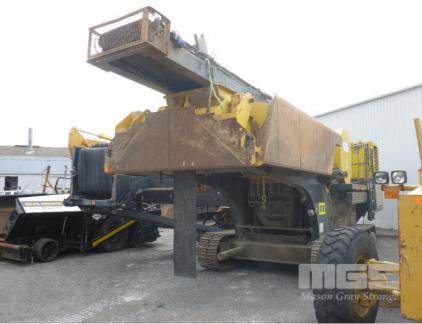

## 2013 KEESTRACK GIOVE J1100x750 TRACKED JAW CRUSHER

## **Asset Details**

**Build Date:** 2013 Make: **KEESTRACK** Model: GIOVE J1100x750 Series: **Drive Type: Axle Config: Body Type:** TRACKED JAW CRUSHER Gearbox: Transmission: **CUMMINS QSM11 Engine Make: Engine Size: Fuel Type:** 

## **Features**

S/NO: 99L00900T CAPACITY KW298T53.0 ENG DOM: 11/2012 DUST SUPPRESSION AUTO GREASE DOG LEAD/WIRELESS REMOTE