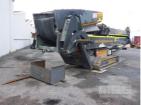

## 2012 TESAB TRACKSTACK 8042T TRACKED AGREGATE STACKER

## **Asset Details**

**Build Date:** 2012 TESAB TRACKSTACK Make: Model: 8042T Series: **Drive Type: Axle Config:** TRACKED AGREGATE **Body Type:** STACKER

Gearbox: **Transmission:** 

**DEUTZ TD20113041 Engine Make: ENGINE** 