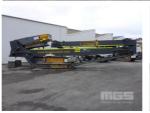

## 2012 TESAB TRACKSTACK 8042T TRACKED AGREGATE STACKER

## **Asset Details**

**Build Date:** 2012 TESAB TRACKSTACK Make: Model: 8042T Series: **Drive Type: Axle Config:** TRACKED AGREGATE **Body Type:** STACKER

Gearbox: **Transmission:** 

**DEUTZ TD20113041 Engine Make: ENGINE** 