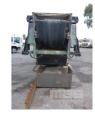

## 2012 TESAB TRACKSTACK 8042T TRACKED AGREGATE STACKER

## **Asset Details**

**Build Date:** 2012 TESAB TRACKSTACK Make: Model: 8042T Series: **Drive Type: Axle Config:** TRACKED AGREGATE **Body Type:** STACKER

Gearbox: **Transmission:** 

**DEUTZ TD20113041 Engine Make: ENGINE** 