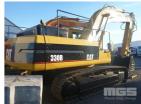

## 1994 CATERPILLER 330 TRACKED EXCAVATOR

## **Asset Details**

**Build Date:** 1994

Make: **CATERPILLER** 

Model: 330

Series:

**TRACKED Drive Type:** 

**Axle Config:** 

**Body Type: EXCAVATOR** 