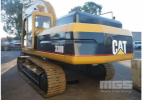

## 1994 CATERPILLER 330 TRACKED EXCAVATOR

## **Asset Details**

**Build Date:** 1994

Make: **CATERPILLER** 

Model: 330

Series:

**TRACKED Drive Type:** 

**Axle Config:** 

**Body Type: EXCAVATOR** 