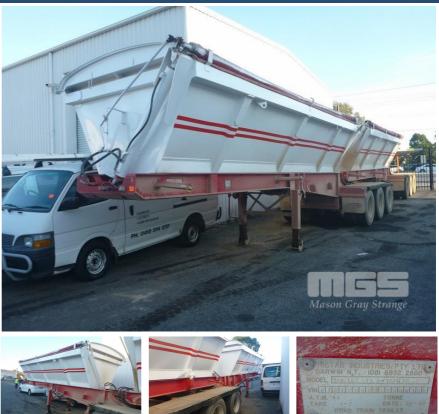

## 08 / 2008 TRISTAR ST3 TRIAXLE BOWL TIPPER A-TRAILER

## **Asset Details**

| Build Date:  | 8/2008                |
|--------------|-----------------------|
| Make:        | TRISTAR               |
| Length:      |                       |
| Sub Cat:     | ST3                   |
| Axle Config: | TRIAXLE               |
| Body Type:   | BOWL TIPPER A-TRAILER |
| Model:       |                       |
| ATM:         | 42,000kg              |
| Volume:      |                       |
| Rating:      |                       |
| Suspension:  | AIRBAG SUSPENSION     |
| Axle Type:   | BPW AXLES             |
| Rim Type:    | 10 STUD ALLOY         |
| Tyre Size:   |                       |
| Brakes:      | DRUM BRAKES           |
| Coupling:    |                       |

## **Features**

TARE: 9,200kg RUBBER GUARDS ROLL OVER TARP