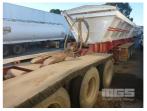

## 09 / 2008 TRISTAR ST3 TRIAXLE BOWL TIPPER A-TRAILER

## **Asset Details**

**Build Date:** 9/2008 Make: **TRISTAR** Length: **Sub Cat:** ST3 **TRIAXLE Axle Config: BOWL TIPPER A-TRAILER Body Type:** Model: ATM: 42,000kg Volume: Rating: **AIRBAG SUSPENSION** Suspension: **BPW AXLES Axle Type:** 10 STUD ALLOY Rim Type: Tyre Size: