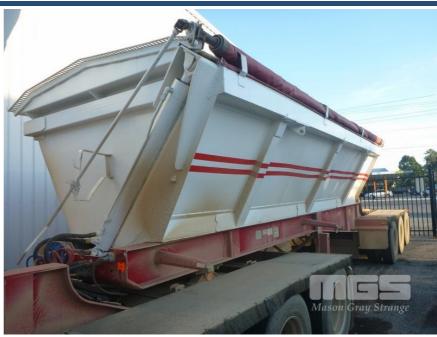

## 09 / 2008 TRISTAR ST3 TRIAXLE BOWL TIPPER A-TRAILER

## **Asset Details**

**Build Date:** 9/2008 Make: **TRISTAR** Length: **Sub Cat:** ST3 **TRIAXLE Axle Config: BOWL TIPPER A-TRAILER Body Type:** Model: ATM: 42,000kg Volume: Rating: **AIRBAG SUSPENSION** Suspension: **BPW AXLES Axle Type:** 10 STUD ALLOY Rim Type: Tyre Size:

## **Features**

Brakes: Coupling:

TARE: 9,200kg RUBBER GUARDS ROLL OVER TARP