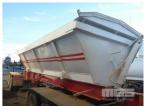

## 09 / 2008 TRISTAR ST3 TRIAXLE BOWL TIPPER A-TRAILER

## **Asset Details**

**Build Date:** 9/2008 Make: **TRISTAR** Length: **Sub Cat:** ST3 **TRIAXLE Axle Config: BOWL TIPPER A-TRAILER Body Type:** Model: ATM: 42,000kg Volume: Rating: **AIRBAG SUSPENSION** Suspension: **BPW AXLES Axle Type:** 10 STUD ALLOY Rim Type: Tyre Size:

## **Features**

Brakes: Coupling:

TARE: 9,200kg RUBBER GUARDS ROLL OVER TARP