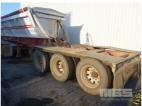

## 09 / 2008 TRISTAR ST3 TRIAXLE BOWL TIPPER A-TRAILER

## **Asset Details**

**Build Date:** 9/2008 Make: **TRISTAR** Length: **Sub Cat:** ST3 **TRIAXLE Axle Config: BOWL TIPPER A-TRAILER Body Type:** Model: ATM: 42,000kg Volume: Rating: **AIRBAG SUSPENSION** Suspension: **BPW AXLES Axle Type:** 10 STUD ALLOY Rim Type: Tyre Size: