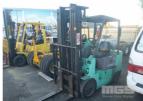

## **MITSUBISHI FGC25 FORKLIFT**

## **Asset Details**

**Build Date:** 

Make: MITSUBISHI

Model: FGC25

Series:

**Drive Type:** 

Axle Config:

Body Type: FORKLIFT

**Gearbox:** 

**Transmission:** 

**Engine Make:** 

**Engine Size:** 

Fuel Type: LPG/PETROL

Diff Make / Size:

Suspension:

Ext Colour:

Tyre Size:

**Tyre Condition:** 

| Doors:  | Seats:  | Length: | Capacity: |
|---------|---------|---------|-----------|
| Volume: | Height: | Width:  | GVM:      |
| GCM:    | SWL:    | HP:     | Tare:     |

## **Asset Identification**

| Odometer:  |    | Rego: | State: |             | Expiry:        |    |
|------------|----|-------|--------|-------------|----------------|----|
| VIN:       |    |       | PIN:   |             |                |    |
| Engine No: |    |       | Hours: | 19.374hours |                |    |
| Papers:    | NO | Keys: | Books: | NO          | Service Books: | NO |

## **Features**

CONTAINER MAST 2,500kg CAPACITY 4,000mm MAST HEIGHT SOLID TYRES