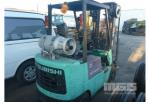

## **MITSUBISHI FGC25 FORKLIFT**

## **Asset Details**

**Build Date:** 

Make: MITSUBISHI

Model: FGC25

Series:

**Drive Type:** 

Axle Config:

Body Type: FORKLIFT

**Gearbox:** 

**Transmission:** 

**Engine Make:** 

**Engine Size:** 

Fuel Type: LPG/PETROL

Diff Make / Size:

Suspension:

Ext Colour:

Tyre Size:

**Tyre Condition:** 

| Doors:  | Seats:  | Length: | Capacity: |
|---------|---------|---------|-----------|
| Volume: | Height: | Width:  | GVM:      |
| GCM:    | SWL:    | HP:     | Tare:     |

## **Asset Identification**

| Odometer:  |    | Rego: | State: |             | Expiry:        |    |
|------------|----|-------|--------|-------------|----------------|----|
| VIN:       |    |       | PIN:   |             |                |    |
| Engine No: |    |       | Hours: | 19.374hours |                |    |
| Papers:    | NO | Keys: | Books: | NO          | Service Books: | NO |

## **Features**

CONTAINER MAST 2,500kg CAPACITY 4,000mm MAST HEIGHT SOLID TYRES