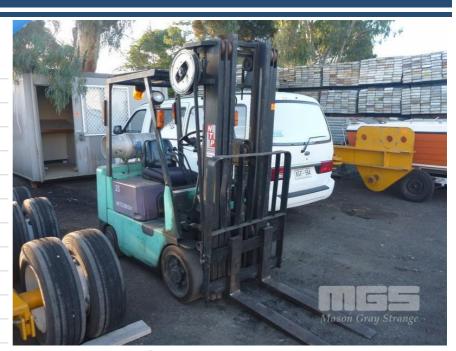

## **MITSUBISHI FGC25 FORKLIFT**

## **Asset Details**

**Build Date:** 

Make: MITSUBISHI

Model: FGC25

Series:

**Drive Type:** 

Axle Config:

Body Type: FORKLIFT

**Gearbox:** 

**Transmission:** 

**Engine Make:** 

**Engine Size:** 

Fuel Type: LPG/PETROL

Diff Make / Size:

Suspension:

Ext Colour:

Tyre Size:

**Tyre Condition:** 

| Doors:  | Seats:  | Length: | Capacity: |
|---------|---------|---------|-----------|
| Volume: | Height: | Width:  | GVM:      |
| GCM:    | SWL:    | HP:     | Tare:     |

## **Asset Identification**

| Odometer:  |    | Rego: | State: |             | Expiry:        |    |
|------------|----|-------|--------|-------------|----------------|----|
| VIN:       |    |       | PIN:   |             |                |    |
| Engine No: |    |       | Hours: | 19.374hours |                |    |
| Papers:    | NO | Keys: | Books: | NO          | Service Books: | NO |

## **Features**

CONTAINER MAST 2,500kg CAPACITY 4,000mm MAST HEIGHT SOLID TYRES