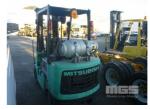

## **MITSUBISHI FGC25 FORKLIFT**

## **Asset Details**

**Build Date:** 

Make: MITSUBISHI

Model: FGC25

Series:

**Drive Type:** 

Axle Config:

Body Type: FORKLIFT

**Gearbox:** 

**Transmission:** 

**Engine Make:** 

**Engine Size:** 

Fuel Type: LPG/PETROL

Diff Make / Size:

Suspension:

Ext Colour:

Tyre Size:

**Tyre Condition:** 

| Doors:  | Seats:  | Length: | Capacity: |
|---------|---------|---------|-----------|
| Volume: | Height: | Width:  | GVM:      |
| GCM:    | SWL:    | HP:     | Tare:     |

## **Asset Identification**

| Odometer:  |    | Rego: | State: |             | Expiry:        |    |
|------------|----|-------|--------|-------------|----------------|----|
| VIN:       |    |       | PIN:   |             |                |    |
| Engine No: |    |       | Hours: | 19.374hours |                |    |
| Papers:    | NO | Keys: | Books: | NO          | Service Books: | NO |

## **Features**

CONTAINER MAST 2,500kg CAPACITY 4,000mm MAST HEIGHT SOLID TYRES