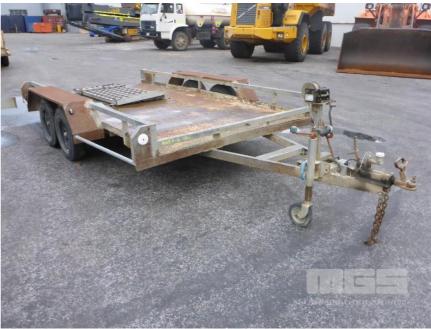

## 11 / 1994 KESSNER TANDEM AXLE CAR TRAILER

## **Features**

GTM: 1,999kg HYDRAULIC BRAKES, 1 x AXLE GALVANISED PAIR RAMPS WITH ON DECK STORE JARRETT WINCH 50mm BALL HITCH JOCKEY WHEEL TYRES: FAIR