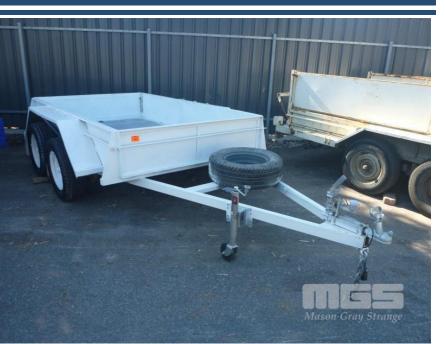

# **1973 TREG TRAILERS 8x5' TANDEM AXLE BOX TRAILER**

### **Asset Details**

| Build Date:  | 1973          |
|--------------|---------------|
| Make:        | TREG TRAILERS |
| Length:      | 8x5'          |
| Sub Cat:     |               |
| Axle Config: | TANDEM AXLE   |
| Body Type:   | BOX TRAILER   |
| Model:       |               |
| ATM:         |               |
| Volume:      |               |
| Rating:      |               |
| Suspension:  |               |
| Axle Type:   |               |
| Rim Type:    | 14" RIMS      |
| Tyre Size:   |               |
| Brakes:      |               |
| Coupling:    |               |