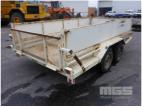

## 2006 MODERN TANDEM AXLE TILT DECK PLANT TRAILER

## **Asset Details**

**Build Date:** 2006 Make: **MODERN** Length: **Sub Cat:** TANDEM AXLE **Axle Config:** TILT DECK PLANT TRAILER **Body Type:** Model: ATM: Volume: Rating: **ROCKER SPRING** Suspension: SUSPENSION **Axle Type:** Rim Type: Tyre Size: **Brakes:** 

## **Features**

Coupling:

DISC BRAKES, 1 x AXLE
MANUAL HYDRAULIC TILT
EXPANDED MESH RAMP,
REMOVABLE DROP DOWN SIDE
50mm BALL HITCH
JOCKEY WHEEL & SPARE
TYRES: GOOD