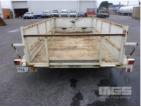

## 2006 MODERN TANDEM AXLE TILT DECK PLANT TRAILER

## **Asset Details**

**Build Date:** 2006 Make: **MODERN** Length: **Sub Cat:** TANDEM AXLE **Axle Config:** TILT DECK PLANT TRAILER **Body Type:** Model: ATM: Volume: Rating: **ROCKER SPRING** Suspension: SUSPENSION **Axle Type:** Rim Type: Tyre Size: **Brakes:** 

## **Features**

Coupling:

DISC BRAKES, 1 x AXLE
MANUAL HYDRAULIC TILT
EXPANDED MESH RAMP,
REMOVABLE DROP DOWN SIDE
50mm BALL HITCH
JOCKEY WHEEL & SPARE
TYRES: GOOD