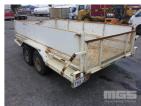

## 2006 MODERN TANDEM AXLE TILT DECK PLANT TRAILER

## **Asset Details**

**Build Date:** 2006 Make: **MODERN** Length: **Sub Cat:** TANDEM AXLE **Axle Config:** TILT DECK PLANT TRAILER **Body Type:** Model: ATM: Volume: Rating: **ROCKER SPRING** Suspension: SUSPENSION **Axle Type:** Rim Type: Tyre Size: **Brakes:** 

## **Features**

Coupling:

DISC BRAKES, 1 x AXLE
MANUAL HYDRAULIC TILT
EXPANDED MESH RAMP,
REMOVABLE DROP DOWN SIDE
50mm BALL HITCH
JOCKEY WHEEL & SPARE
TYRES: GOOD