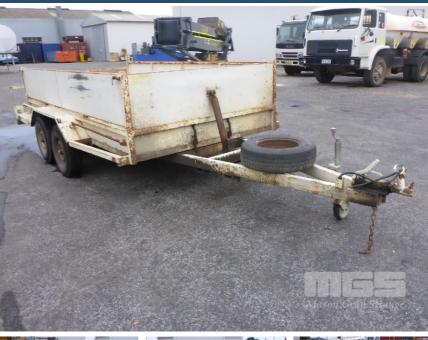

## 2006 MODERN TANDEM AXLE TILT DECK PLANT TRAILER

## **Asset Details**

**Build Date:** 2006 Make: **MODERN** Length: **Sub Cat:** TANDEM AXLE **Axle Config:** TILT DECK PLANT TRAILER **Body Type:** Model: ATM: Volume: Rating: **ROCKER SPRING** Suspension: SUSPENSION **Axle Type:** Rim Type: Tyre Size: **Brakes:** 

## **Features**

Coupling:

DISC BRAKES, 1 x AXLE
MANUAL HYDRAULIC TILT
EXPANDED MESH RAMP,
REMOVABLE DROP DOWN SIDE
50mm BALL HITCH
JOCKEY WHEEL & SPARE
TYRES: GOOD