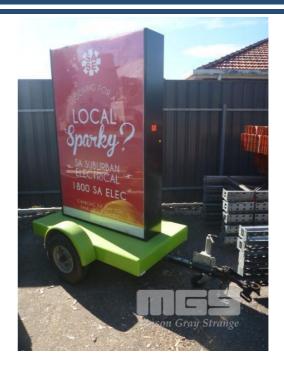

# HOME MADE BILLBOARD TRAILER

#### **Features**

150 x 90cm BALL HITCH DISPLAY: 180 x 120cm