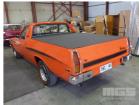

## 1974 HOLDEN COUPE HQ SANDMAN UTILITY

## **Asset Details**

1974 **Build Date:** 

Compliance:

**HOLDEN** Make:

Model: COUPE

HQ Variant:

SANDMAN Series:

**Body Type:** UTILITY

**Engine Size:** 308 V8

**Transmission:** 4 SPEED MANUAL

**Fuel Type: PETROL** 

Ext. Colour: **ORANGE** 

**BLACK VINYL** Int. Colour:

2 Doors:

2 Seats:

**Drive Type:** 