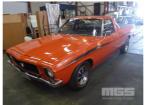

## 1974 HOLDEN COUPE HQ SANDMAN UTILITY

## **Asset Details**

1974 **Build Date:** 

Compliance:

**HOLDEN** Make:

Model: COUPE

HQ Variant:

SANDMAN Series:

**Body Type:** UTILITY

**Engine Size:** 308 V8

**Transmission:** 4 SPEED MANUAL

**Fuel Type: PETROL** 

Ext. Colour: **ORANGE** 

**BLACK VINYL** Int. Colour:

2 Doors:

2 Seats:

**Drive Type:** 