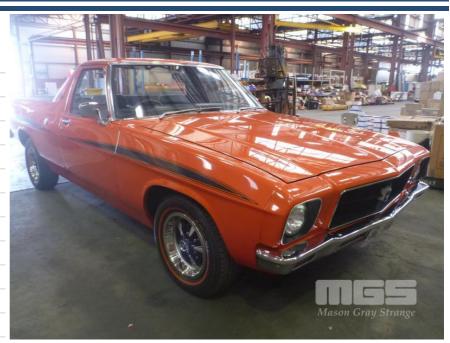

## 1974 HOLDEN COUPE HQ SANDMAN UTILITY

## **Asset Details**

1974 **Build Date:** 

Compliance:

**HOLDEN** Make:

Model: COUPE

HQ Variant:

SANDMAN Series:

**Body Type:** UTILITY

**Engine Size:** 308 V8

**Transmission:** 4 SPEED MANUAL

**Fuel Type: PETROL** 

Ext. Colour: **ORANGE** 

**BLACK VINYL** Int. Colour:

2 Doors:

2 Seats:

**Drive Type:** 