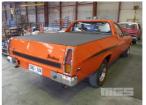

## 1974 HOLDEN COUPE HQ SANDMAN UTILITY

## **Asset Details**

1974 **Build Date:** 

Compliance:

**HOLDEN** Make:

Model: COUPE

HQ Variant:

SANDMAN Series:

**Body Type:** UTILITY

**Engine Size:** 308 V8

**Transmission:** 4 SPEED MANUAL

**Fuel Type: PETROL** 

Ext. Colour: **ORANGE** 

**BLACK VINYL** Int. Colour:

2 Doors:

2 Seats:

**Drive Type:** 