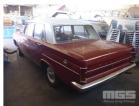

## 1963 HOLDEN EH SPECIAL SEDAN

## **Asset Details**

Build Date: 1963

Compliance:

Make: HOLDEN

Model: EH

Variant: SPECIAL

Series:

Body Type: SEDAN

149 6 CYL

**Transmission:** 3 SPEED MANUAL

Fuel Type: PETROL

Ext. Colour: MAROON

Int. Colour: SILVER VINYL

**Doors:** 4 **Seats:** 5

**Drive Type:** 

**Engine Size:** 

## **Features**

BODY #EH225M-2909M TRIM #815-036 PAINT #568-5093 TOP#568-5084 CHASSIS #EH10700M ORIGINAL CONDITION DRIVES WELL