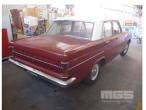

## 1963 HOLDEN EH SPECIAL SEDAN

## **Asset Details**

Build Date: 1963

Compliance:

Make: HOLDEN

Model: EH

Variant: SPECIAL

Series:

Body Type: SEDAN

149 6 CYL

**Transmission:** 3 SPEED MANUAL

Fuel Type: PETROL

Ext. Colour: MAROON

Int. Colour: SILVER VINYL

**Doors:** 4 **Seats:** 5

**Drive Type:** 

**Engine Size:** 

## **Features**

BODY #EH225M-2909M TRIM #815-036 PAINT #568-5093 TOP#568-5084 CHASSIS #EH10700M ORIGINAL CONDITION DRIVES WELL