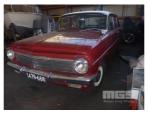

## 1963 HOLDEN EH SPECIAL SEDAN

## **Asset Details**

Build Date: 1963

Compliance:

Make: HOLDEN

Model: EH

Variant: SPECIAL

Series:

Body Type: SEDAN

149 6 CYL

**Transmission:** 3 SPEED MANUAL

Fuel Type: PETROL

Ext. Colour: MAROON

Int. Colour: SILVER VINYL

**Doors:** 4 **Seats:** 5

**Drive Type:** 

**Engine Size:** 

## **Features**

BODY #EH225M-2909M TRIM #815-036 PAINT #568-5093 TOP#568-5084 CHASSIS #EH10700M ORIGINAL CONDITION DRIVES WELL