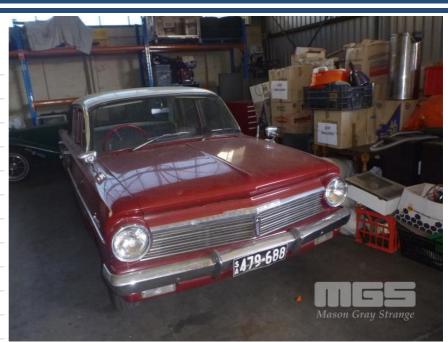

## 1963 HOLDEN EH SPECIAL SEDAN

## **Asset Details**

Build Date: 1963

Compliance:

Make: HOLDEN

Model: EH

Variant: SPECIAL

Series:

Body Type: SEDAN

149 6 CYL

**Transmission:** 3 SPEED MANUAL

Fuel Type: PETROL

Ext. Colour: MAROON

Int. Colour: SILVER VINYL

**Doors:** 4 **Seats:** 5

**Drive Type:** 

**Engine Size:** 

## **Asset Identification**

| Odometer:         | 70,470<br>MILES | Rego: | NO PLATES | State: |     | Expiry:        |    |
|-------------------|-----------------|-------|-----------|--------|-----|----------------|----|
| VIN:              |                 |       |           | PIN:   |     |                |    |
| <b>Engine No:</b> | H31159          |       |           | Hours: |     |                |    |
| Papers:           | NO              | Keys: | 1         | Books: | YES | Service Books: | NO |

## **Features**

BODY #EH225M-2909M TRIM #815-036 PAINT #568-5093 TOP#568-5084 CHASSIS #EH10700M ORIGINAL CONDITION DRIVES WELL