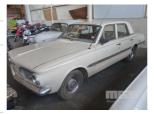

## 1966 CHRYSLER VALIANT AP5 REGAL SEDAN

## **Asset Details**

Build Date: 1966

Compliance:

Make: CHRYSLER

Model: VALIANT AP5

Variant: REGAL

Series:

Body Type: SEDAN

Engine Size: 6 CYL

Transmission: 3 SPEED AUTOMATIC

Fuel Type: PETROL

Ext. Colour: CREAM

Int. Colour: BROWN VINYL

Doors: 4

Seats: 5

**Drive Type:** 

## **Features**

CHASSIS #6869
ID PLATE BERG HA4074
ORIGINAL CONDITION
GENUINE "SURVIVOR CAR"
SOME RESTORATION REQUIRED