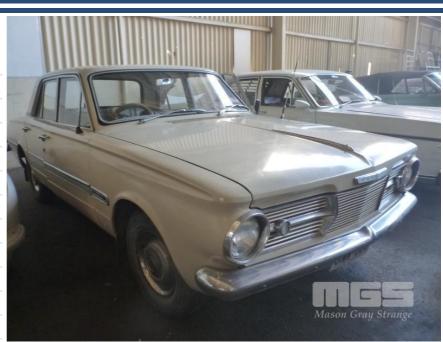

## 1966 CHRYSLER VALIANT AP5 REGAL SEDAN

## **Asset Details**

Build Date: 1966

Compliance:

Make: CHRYSLER

Model: VALIANT AP5

Variant: REGAL

Series:

Body Type: SEDAN

Engine Size: 6 CYL

Transmission: 3 SPEED AUTOMATIC

Fuel Type: PETROL

Ext. Colour: CREAM

Int. Colour: BROWN VINYL

Doors: 4

Seats: 5

**Drive Type:** 

## **Features**

CHASSIS #6869
ID PLATE BERG HA4074
ORIGINAL CONDITION
GENUINE "SURVIVOR CAR"
SOME RESTORATION REQUIRED