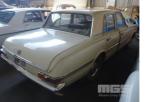

## 1966 CHRYSLER VALIANT AP5 REGAL SEDAN

## **Asset Details**

Build Date: 1966

Compliance:

Make: CHRYSLER

Model: VALIANT AP5

Variant: REGAL

Series:

Body Type: SEDAN

Engine Size: 6 CYL

Transmission: 3 SPEED AUTOMATIC

Fuel Type: PETROL

Ext. Colour: CREAM

Int. Colour: BROWN VINYL

Doors: 4

Seats: 5

**Drive Type:** 

## **Features**

CHASSIS #6869
ID PLATE BERG HA4074
ORIGINAL CONDITION
GENUINE "SURVIVOR CAR"
SOME RESTORATION REQUIRED