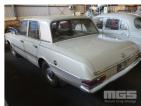

## 1966 CHRYSLER VALIANT AP5 REGAL SEDAN

## **Asset Details**

Build Date: 1966

Compliance:

Make: CHRYSLER

Model: VALIANT AP5

Variant: REGAL

Series:

Body Type: SEDAN

Engine Size: 6 CYL

Transmission: 3 SPEED AUTOMATIC

Fuel Type: PETROL

Ext. Colour: CREAM

Int. Colour: BROWN VINYL

Doors: 4

Seats: 5

**Drive Type:** 

## **Features**

CHASSIS #6869
ID PLATE BERG HA4074
ORIGINAL CONDITION
GENUINE "SURVIVOR CAR"
SOME RESTORATION REQUIRED