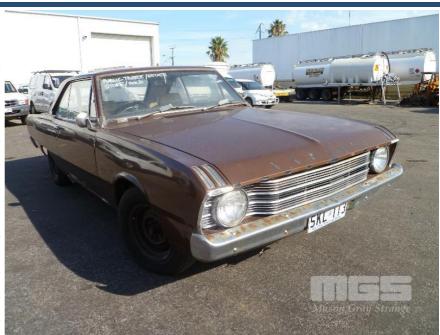

## 1970 VALIANT VF REGAL COUPE

## **Asset Details**

Build Date: 1970

Compliance:

Make: VALIANT

Model: VF REGAL

Variant:

Series:

Body Type: COUPE

Engine Size: FACTORY V8

Transmission: 904 3 SPEED CONSOLE

SHIFT SPEED

Fuel Type: PETROL

Ext. Colour: BROWN

Int. Colour: BEIGE VINYL

Doors: 2

Seats: 5

## **Asset Identification**

| Odometer:         | 50,111<br>MILES<br>INDICATED | Rego: | SKL113 | State: |    | Expiry:        |    |
|-------------------|------------------------------|-------|--------|--------|----|----------------|----|
| VIN:              |                              |       |        | PIN:   |    |                |    |
| <b>Engine No:</b> | F6P5926                      |       |        | Hours: |    |                |    |
| Papers:           | NO                           | Kevs: |        | Books: | NO | Service Books: | NO |

## Condition

| Location | Damage                                |
|----------|---------------------------------------|
| BODY     | EXTENSIVE RUST TO FRONT, REAR & DOORS |