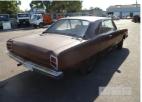

## 1970 VALIANT VF REGAL COUPE

## **Asset Details**

Build Date: 1970

Compliance:

Make: VALIANT

Model: VF REGAL

Variant:

Series:

Body Type: COUPE

Engine Size: FACTORY V8

Transmission: 904 3 SPEED CONSOLE

SHIFT SPEED

Fuel Type: PETROL

Ext. Colour: BROWN

Int. Colour: BEIGE VINYL

Doors: 2

Seats: 5

## Condition

| Location | Damage                                |
|----------|---------------------------------------|
| BODY     | EXTENSIVE RUST TO FRONT, REAR & DOORS |