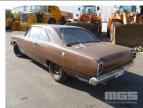

## 1970 VALIANT VF REGAL COUPE

## **Asset Details**

Build Date: 1970

Compliance:

Make: VALIANT

Model: VF REGAL

Variant:

Series:

Body Type: COUPE

Engine Size: FACTORY V8

Transmission: 904 3 SPEED CONSOLE

SHIFT SPEED

Fuel Type: PETROL

Ext. Colour: BROWN

Int. Colour: BEIGE VINYL

Doors: 2

Seats: 5

## Condition

| Location | Damage                                |
|----------|---------------------------------------|
| BODY     | EXTENSIVE RUST TO FRONT, REAR & DOORS |