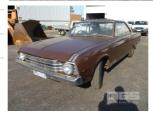

## 1970 VALIANT VF REGAL COUPE

## **Asset Details**

Build Date: 1970

Compliance:

Make: VALIANT

Model: VF REGAL

Variant:

Series:

Body Type: COUPE

Engine Size: FACTORY V8

Transmission: 904 3 SPEED CONSOLE

SHIFT SPEED

Fuel Type: PETROL

Ext. Colour: BROWN

Int. Colour: BEIGE VINYL

Doors: 2

Seats: 5

## Condition

| Location | Damage                                |
|----------|---------------------------------------|
| BODY     | EXTENSIVE RUST TO FRONT, REAR & DOORS |