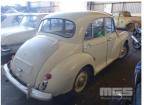

## **MORRIS MINOR 1000 FA51 SEDAN**

## **Asset Details**

Build Date:

Compliance:

Make: MORRIS MINOR

**Model:** 1000

Variant: FA51

Series:

Body Type: SEDAN

Engine Size: 4 CYL

**Transmission:** 4 SPEED MANUAL

Fuel Type: PETROL

Ext. Colour: BEIGE

Int. Colour: BURGANDY VINYL

Doors:

Seats: 5

**Drive Type:** 

## **Features**

CIRCA 1959 TYPE FA51 CAR #5/483973/02141 ENGINE #APJM/11/43667 CASSIS #02141 RESTORATION PROJECT