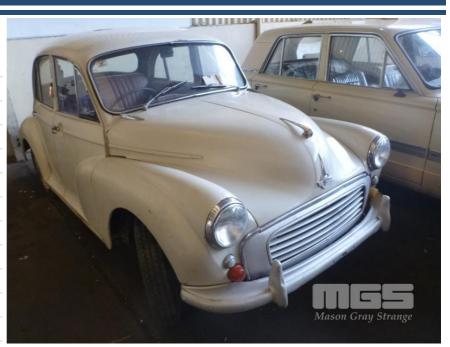

## **MORRIS MINOR 1000 FA51 SEDAN**

## **Asset Details**

Build Date:

Compliance:

Make: MORRIS MINOR

**Model:** 1000

Variant: FA51

Series:

Body Type: SEDAN

Engine Size: 4 CYL

**Transmission:** 4 SPEED MANUAL

Fuel Type: PETROL

Ext. Colour: BEIGE

Int. Colour: BURGANDY VINYL

Doors:

Seats: 5

**Drive Type:** 

## **Features**

CIRCA 1959 TYPE FA51 CAR #5/483973/02141 ENGINE #APJM/11/43667 CASSIS #02141 RESTORATION PROJECT