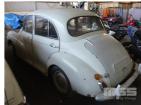

## **MORRIS MINOR 1000 FA51 SEDAN**

## **Asset Details**

Build Date:

Compliance:

Make: MORRIS MINOR

**Model:** 1000

Variant: FA51

Series:

Body Type: SEDAN

Engine Size: 4 CYL

**Transmission:** 4 SPEED MANUAL

Fuel Type: PETROL

Ext. Colour: BEIGE

Int. Colour: BURGANDY VINYL

Doors:

Seats: 5

**Drive Type:** 

## **Features**

CIRCA 1959 TYPE FA51 CAR #5/483973/02141 ENGINE #APJM/11/43667 CASSIS #02141 RESTORATION PROJECT