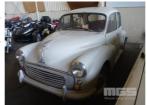

## **MORRIS MINOR 1000 FA51 SEDAN**

## **Asset Details**

Build Date:

Compliance:

Make: MORRIS MINOR

**Model:** 1000

Variant: FA51

Series:

Body Type: SEDAN

Engine Size: 4 CYL

**Transmission:** 4 SPEED MANUAL

Fuel Type: PETROL

Ext. Colour: BEIGE

Int. Colour: BURGANDY VINYL

Doors:

Seats: 5

**Drive Type:** 

## **Features**

CIRCA 1959 TYPE FA51 CAR #5/483973/02141 ENGINE #APJM/11/43667 CASSIS #02141 RESTORATION PROJECT