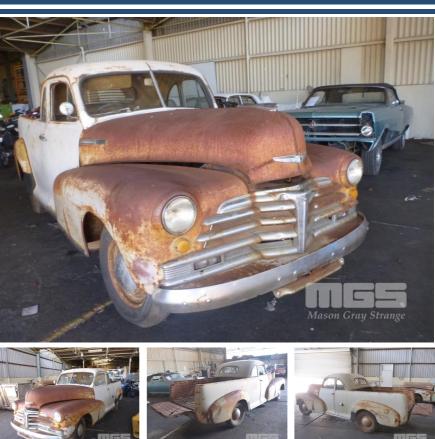

## **1948 CHEVROLET STYLEMASTER UTILITY**

## **Asset Details**

| Build Date:   | 1948           |  |  |  |
|---------------|----------------|--|--|--|
| Compliance:   |                |  |  |  |
| Make:         | CHEVROLET      |  |  |  |
| Model:        | STYLEMASTER    |  |  |  |
| Variant:      |                |  |  |  |
| Series:       |                |  |  |  |
| Body Type:    | UTILITY        |  |  |  |
| Engine Size:  | 6 CYL          |  |  |  |
| Transmission: | 3 SPEED MANUAL |  |  |  |
| Fuel Type:    | PETROL         |  |  |  |
| Ext. Colour:  | WHITE          |  |  |  |
| Int. Colour:  | BROWN VINYL    |  |  |  |
| Doors:        | 2              |  |  |  |
| Seats:        | 3              |  |  |  |
| Drive Type:   |                |  |  |  |

## **Features**

FISHER BODY BUILT FOR GMH MODEL #8-1216-56851 ENGINE #R259003 STYLE #48-1206 BODY #2661 TRIM #121 PAINT #1 **RESTORATION PROJECT** 

This asset report has been based purely on an external walk around. There may be other damage, mechanical issues or body blemishes that are not contained within this report. It is the buyers responsibility to inspect the asset. The report is intended as a guide only and no guarantee or warranty whatsoever is made as to the accuracy of the information contained within. Page 1 of 1