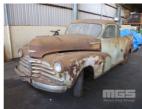

## 1948 CHEVROLET STYLEMASTER UTILITY

## **Asset Details**

Build Date: 1948

Compliance:

Make: CHEVROLET

Model: STYLEMASTER

Variant:

Series:

**Body Type:** UTILITY

Engine Size: 6 CYL

Transmission: 3 SPEED MANUAL

Fuel Type: PETROL

Ext. Colour: GREEN

Int. Colour: BROWN VINYL

Doors: 2

Seats: 3

**Drive Type:** 

## **Features**

FISHER BODY BUILT FOR GMH MODEL #8-121654220 ENGINE #R229200 STYLE #48-1206 BODY #2136 TRIM #121 PAINT #3 RESTORATION PROJECT