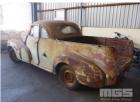

## 1948 CHEVROLET STYLEMASTER UTILITY

## **Asset Details**

Build Date: 1948

Compliance:

Make: CHEVROLET

Model: STYLEMASTER

Variant:

Series:

**Body Type:** UTILITY

Engine Size: 6 CYL

Transmission: 3 SPEED MANUAL

Fuel Type: PETROL

Ext. Colour: GREEN

Int. Colour: BROWN VINYL

Doors: 2

Seats: 3

**Drive Type:** 

## **Features**

FISHER BODY BUILT FOR GMH MODEL #8-121654220 ENGINE #R229200 STYLE #48-1206 BODY #2136 TRIM #121 PAINT #3 RESTORATION PROJECT