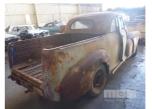

## 1948 CHEVROLET STYLEMASTER UTILITY

## **Asset Details**

Build Date: 1948

Compliance:

Make: CHEVROLET

Model: STYLEMASTER

Variant:

Series:

**Body Type:** UTILITY

Engine Size: 6 CYL

Transmission: 3 SPEED MANUAL

Fuel Type: PETROL

Ext. Colour: GREEN

Int. Colour: BROWN VINYL

Doors: 2

Seats: 3

**Drive Type:** 

## **Features**

FISHER BODY BUILT FOR GMH MODEL #8-121654220 ENGINE #R229200 STYLE #48-1206 BODY #2136 TRIM #121 PAINT #3 RESTORATION PROJECT