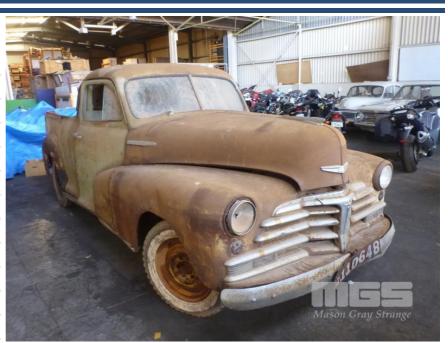

## 1948 CHEVROLET STYLEMASTER UTILITY

## **Asset Details**

Build Date: 1948

Compliance:

Make: CHEVROLET

Model: STYLEMASTER

Variant:

Series:

**Body Type:** UTILITY

Engine Size: 6 CYL

Transmission: 3 SPEED MANUAL

Fuel Type: PETROL

Ext. Colour: GREEN

Int. Colour: BROWN VINYL

Doors: 2

Seats: 3

**Drive Type:** 

## **Features**

FISHER BODY BUILT FOR GMH MODEL #8-121654220 ENGINE #R229200 STYLE #48-1206 BODY #2136 TRIM #121 PAINT #3 RESTORATION PROJECT