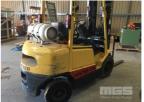

## **HYSTER H2.50DX FORKLIFT**

## **Asset Details**

**Build Date:** 

Make: HYSTER

Model: H2.50DX

Series:

**Drive Type:** 

Axle Config:

Body Type: FORKLIFT

## **Features**

SN: A466R1668V 2200kg CAPACITY CONTAINER MAST SOLID TYRES SIDE SHIFT