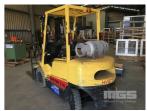

## **HYSTER H2.50DX FORKLIFT**

## **Asset Details**

**Build Date:** 

Make: HYSTER

Model: H2.50DX

Series:

**Drive Type:** 

Axle Config:

Body Type: FORKLIFT

## **Features**

SN: A466R1668V 2200kg CAPACITY CONTAINER MAST SOLID TYRES SIDE SHIFT