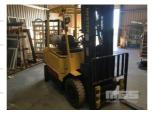

## **HYSTER H2.50DX FORKLIFT**

## **Asset Details**

**Build Date:** 

Make: HYSTER

Model: H2.50DX

Series:

**Drive Type:** 

Axle Config:

Body Type: FORKLIFT

## **Features**

SN: A466R1668V 2200kg CAPACITY CONTAINER MAST SOLID TYRES SIDE SHIFT