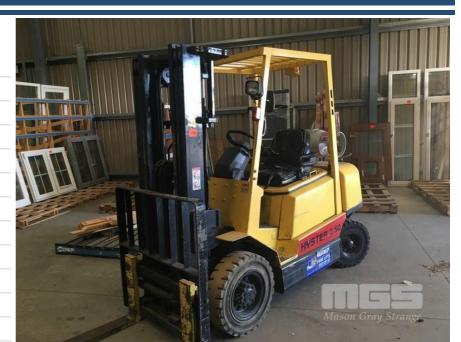

## **HYSTER H2.50DX FORKLIFT**

## **Asset Details**

**Build Date:** 

Make: HYSTER

Model: H2.50DX

Series:

**Drive Type:** 

Axle Config:

Body Type: FORKLIFT

## **Features**

SN: A466R1668V 2200kg CAPACITY CONTAINER MAST SOLID TYRES SIDE SHIFT