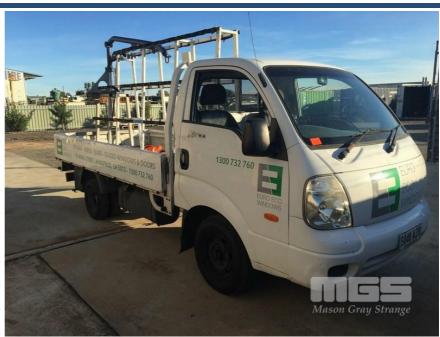

## KIA TRAY TOP TRUCK

## **Features**

AIR CON, POWER WINDOWS, 10' STEEL TRAY TINTED SCREEN FITTED WITH GLASS CARRY, 3010 x 1560mm FRAME & CRANE POWERED HYDRAULIC