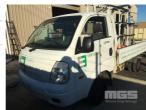

## KIA TRAY TOP TRUCK

## **Features**

AIR CON, POWER WINDOWS, 10' STEEL TRAY TINTED SCREEN FITTED WITH GLASS CARRY, 3010 x 1560mm FRAME & CRANE POWERED HYDRAULIC