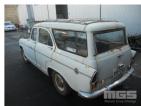

## SIMCA STATION WAGON REAR WHEEL DRIVE

# Asset Details Build Date:

Compliance:

Make: SIMCA

Model:

Variant:

Series:

Body Type: STATION WAGON

Engine Size: 4 CYLINDER

Transmission: 4 SPEED MANUAL

**Fuel Type:** 

Ext. Colour: WHITE

Int. Colour: BLUE/GREY

Doors:

Seats: 5

Drive Type: REAR WHEEL DRIVE

#### **Features**

ROOF RACKS, SOME RESTORATION REQUIRED