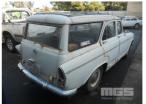

## SIMCA STATION WAGON REAR WHEEL DRIVE

# Asset Details Build Date:

Compliance:

Make: SIMCA

Model:

Variant:

Series:

Body Type: STATION WAGON

Engine Size: 4 CYLINDER

Transmission: 4 SPEED MANUAL

**Fuel Type:** 

Ext. Colour: WHITE

Int. Colour: BLUE/GREY

Doors:

Seats: 5

Drive Type: REAR WHEEL DRIVE

#### **Features**

ROOF RACKS, SOME RESTORATION REQUIRED