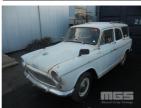

## SIMCA STATION WAGON REAR WHEEL DRIVE

# Asset Details Build Date:

Compliance:

Make: SIMCA

Model:

Variant:

Series:

Body Type: STATION WAGON

Engine Size: 4 CYLINDER

Transmission: 4 SPEED MANUAL

**Fuel Type:** 

Ext. Colour: WHITE

Int. Colour: BLUE/GREY

Doors:

Seats: 5

Drive Type: REAR WHEEL DRIVE