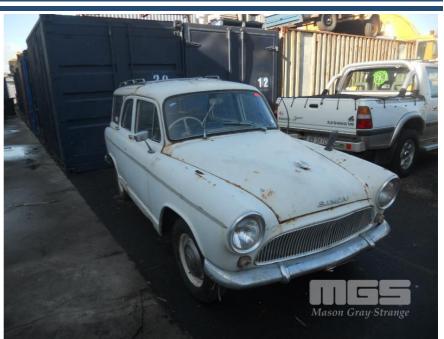

## SIMCA STATION WAGON REAR WHEEL DRIVE

# Asset Details Build Date:

Compliance:

Make: SIMCA

Model:

Variant:

Series:

Body Type: STATION WAGON

Engine Size: 4 CYLINDER

Transmission: 4 SPEED MANUAL

**Fuel Type:** 

Ext. Colour: WHITE

Int. Colour: BLUE/GREY

Doors:

Seats: 5

Drive Type: REAR WHEEL DRIVE

#### **Features**

ROOF RACKS, SOME RESTORATION REQUIRED