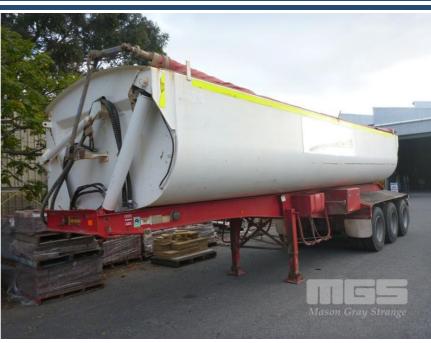

## 05 / 2008 ROADWEST TRANSPORT 33' SIDE TIPPER TRI-AXLE B TRAILER

## **Asset Details**

| Build Date:       | 5/2008             |  |  |  |
|-------------------|--------------------|--|--|--|
| Make:             | ROADWEST TRANSPORT |  |  |  |
| Length:           | 33'                |  |  |  |
| Sub Cat:          | SIDE TIPPER        |  |  |  |
| Axle Config:      | TRI-AXLE           |  |  |  |
| <b>Body Type:</b> | B TRAILER          |  |  |  |
| Model:            | RWT TRI 350        |  |  |  |
| ATM:              | 44,000             |  |  |  |
| Volume:           |                    |  |  |  |
| Rating:           | B TRIPLE           |  |  |  |
| Suspension:       | AIRBAG SUSPENSION  |  |  |  |
| Axle Type:        |                    |  |  |  |
| Rim Type:         | SPIDER             |  |  |  |
| Tyre Size:        | 22.5               |  |  |  |
| Brakes:           | DRUM               |  |  |  |
| Coupling:         | KING PIN           |  |  |  |

## **Features**

RINGFEEDER, TOOLBOX, PNEUMATIC ROLL-A-WAY TARP, HYDRAULIC SIDE GATE & TIP, WASH TANK