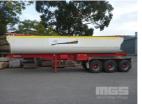

## 05 / 2008 ROADWEST TRANSPORT 33' SIDE TIPPER TRI-AXLE B TRAILER

## **Asset Details**

| Build Date:       | 5/2008             |  |  |  |
|-------------------|--------------------|--|--|--|
| Make:             | ROADWEST TRANSPORT |  |  |  |
| Length:           | 33'                |  |  |  |
| Sub Cat:          | SIDE TIPPER        |  |  |  |
| Axle Config:      | TRI-AXLE           |  |  |  |
| <b>Body Type:</b> | B TRAILER          |  |  |  |
| Model:            | RWT TRI 350        |  |  |  |
| ATM:              | 44,000             |  |  |  |
| Volume:           |                    |  |  |  |
| Rating:           | B TRIPLE           |  |  |  |
| Suspension:       | AIRBAG SUSPENSION  |  |  |  |
| Axle Type:        |                    |  |  |  |
| Rim Type:         | SPIDER             |  |  |  |
| Tyre Size:        | 22.5               |  |  |  |
| Brakes:           | DRUM               |  |  |  |
| Coupling:         | KING PIN           |  |  |  |

## **Features**

RINGFEEDER, TOOLBOX, PNEUMATIC ROLL-A-WAY TARP, HYDRAULIC SIDE GATE & TIP, WASH TANK