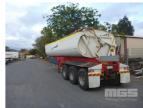

## 05 / 2008 ROADWEST TRANSPORT 33' SIDE TIPPER TRI-AXLE B TRAILER

## **Asset Details**

| Build Date:       | 5/2008             |  |  |  |
|-------------------|--------------------|--|--|--|
| Make:             | ROADWEST TRANSPORT |  |  |  |
| Length:           | 33'                |  |  |  |
| Sub Cat:          | SIDE TIPPER        |  |  |  |
| Axle Config:      | TRI-AXLE           |  |  |  |
| <b>Body Type:</b> | B TRAILER          |  |  |  |
| Model:            | RWT TRI 350        |  |  |  |
| ATM:              | 44,000             |  |  |  |
| Volume:           |                    |  |  |  |
| Rating:           | B TRIPLE           |  |  |  |
| Suspension:       | AIRBAG SUSPENSION  |  |  |  |
| Axle Type:        |                    |  |  |  |
| Rim Type:         | SPIDER             |  |  |  |
| Tyre Size:        | 22.5               |  |  |  |
| Brakes:           | DRUM               |  |  |  |
| Coupling:         | KING PIN           |  |  |  |

## **Features**

RINGFEEDER, TOOLBOX, PNEUMATIC ROLL-A-WAY TARP, HYDRAULIC SIDE GATE & TIP, WASH TANK