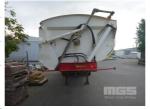

## 05 / 2008 ROADWEST TRANSPORT 33' SIDE TIPPER TRI-AXLE B TRAILER

## **Asset Details**

| Build Date:       | 5/2008             |  |  |  |
|-------------------|--------------------|--|--|--|
| Make:             | ROADWEST TRANSPORT |  |  |  |
| Length:           | 33'                |  |  |  |
| Sub Cat:          | SIDE TIPPER        |  |  |  |
| Axle Config:      | TRI-AXLE           |  |  |  |
| <b>Body Type:</b> | B TRAILER          |  |  |  |
| Model:            | RWT TRI 350        |  |  |  |
| ATM:              | 44,000             |  |  |  |
| Volume:           |                    |  |  |  |
| Rating:           | B TRIPLE           |  |  |  |
| Suspension:       | AIRBAG SUSPENSION  |  |  |  |
| Axle Type:        |                    |  |  |  |
| Rim Type:         | SPIDER             |  |  |  |
| Tyre Size:        | 22.5               |  |  |  |
| Brakes:           | DRUM               |  |  |  |
| Coupling:         | KING PIN           |  |  |  |

## **Features**

RINGFEEDER, TOOLBOX, PNEUMATIC ROLL-A-WAY TARP, HYDRAULIC SIDE GATE & TIP, WASH TANK