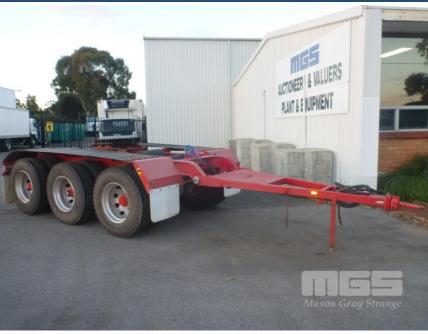

## 2013 RWT TRIAXLE DOLLY

## **Asset Details**

| Build Date:  | 2013              |
|--------------|-------------------|
| Make:        | RWT               |
| Length:      |                   |
| Sub Cat:     |                   |
| Axle Config: | TRIAXLE           |
| Body Type:   | DOLLY             |
| Model:       | RWT DOLL 200      |
| ATM:         | 23,500 KG         |
| Volume:      |                   |
| Rating:      |                   |
| Suspension:  | SPRING SUSPENSION |
| Axle Type:   | K-HITCH AXLES     |
| Rim Type:    | 10 STUD STEEL     |
| Tyre Size:   |                   |
| Brakes:      |                   |
|              |                   |

## **Features**

Coupling:

K-HITCH 80mm BALL RACE TURNTABLE