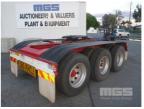

## 2013 RWT TRIAXLE DOLLY

## **Asset Details**

| Build Date:  | 2013              |
|--------------|-------------------|
| Make:        | RWT               |
| Length:      |                   |
| Sub Cat:     |                   |
| Axle Config: | TRIAXLE           |
| Body Type:   | DOLLY             |
| Model:       | RWT DOLL 200      |
| ATM:         | 23,500 KG         |
| Volume:      |                   |
| Rating:      |                   |
| Suspension:  | SPRING SUSPENSION |
| Axle Type:   | K-HITCH AXLES     |
| Rim Type:    | 10 STUD STEEL     |
| Tyre Size:   |                   |
| Brakes:      |                   |
|              |                   |