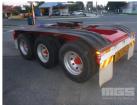

## 2013 RWT TRIAXLE DOLLY

## **Asset Details**

| Build Date:  | 2013              |
|--------------|-------------------|
| Make:        | RWT               |
| Length:      |                   |
| Sub Cat:     |                   |
| Axle Config: | TRIAXLE           |
| Body Type:   | DOLLY             |
| Model:       | RWT DOLL 200      |
| ATM:         | 23,500 KG         |
| Volume:      |                   |
| Rating:      |                   |
| Suspension:  | SPRING SUSPENSION |
| Axle Type:   | K-HITCH AXLES     |
| Rim Type:    | 10 STUD STEEL     |
| Tyre Size:   |                   |
| Brakes:      |                   |
|              |                   |