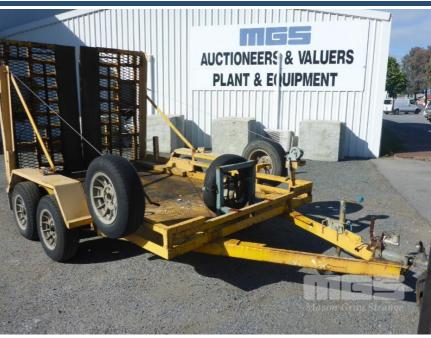

## 1999 LORMEL INDUSTRIES 10 x 6' TANDEM AXLE PLANT TRAILER

## **Asset Details**

Build Date: 1999

Make: LORMEL INDUSTRIES

Length: 10 x 6'

Sub Cat:

Axle Config: TANDEM AXLE

Body Type: PLANT TRAILER

Model:

## **Features**

STEEL DECK, REAR SPRING LOAD RAMPS MANUAL WINCH, SPARE TYRE (SOME STRUCTURAL DAMAGE)