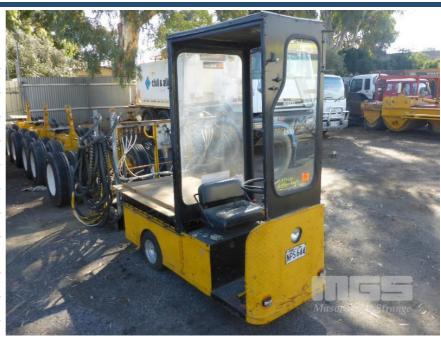

## **TAYLOR DUNN CART/UTE RWD**

## **Asset Details**

**Build Date:** 

Compliance:

Make: TAYLOR DUNN

Model:

Variant:

Series:

**Body Type:** CART/UTE

Engine Size: 2.0/1.5 HP

**Transmission:** AUTOMATIC TRANSMISSION

Fuel Type: ELECTRIC 36V/24V

Ext. Colour: YELLOW DUCO

Int. Colour: BLACK

Doors:

Seats: 1

Drive Type: RWD