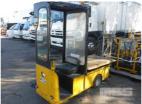

## **TAYLOR DUNN CART/UTE RWD**

## **Asset Details**

**Build Date:** 

Compliance:

Make: TAYLOR DUNN

Model:

Variant:

Series:

**Body Type:** CART/UTE

Engine Size: 2.0/1.5 HP

**Transmission:** AUTOMATIC TRANSMISSION

Fuel Type: ELECTRIC 36V/24V

Ext. Colour: YELLOW DUCO

Int. Colour: BLACK

Doors:

Seats: 1

Drive Type: RWD