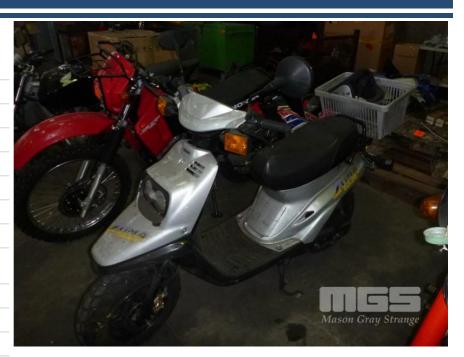

# **2002 YAMAHA ZUMA SPORT SCOOTER**

# **Asset Details**

Build Date: 2002

Compliance:

Make: YAMAHA

Model: ZUMA SPORT

Variant:

Series:

Body Type: SCOOTER

Engine Size: 50cc

**Transmission:** 1 SPEED AUTOMATIC

TRANSMISSION

Fuel Type: UNLEADED

Ext. Colour: SILVER

Int. Colour: BLACK

Doors:

Seats:

Drive Type: REAR WHEEL

# **Asset Identification**

| Odometer:         | 2,768kms<br>INDICATED | Rego: | YYO 376 | State: | SA | Expiry:        |    |
|-------------------|-----------------------|-------|---------|--------|----|----------------|----|
| VIN:              | VG54SWT081A102135     |       |         | PIN:   |    |                |    |
| <b>Engine No:</b> | 3TX202057             |       |         | Hours: |    |                |    |
| Papers:           | NO                    | Keys: | 1       | Books: | NO | Service Books: | NO |

#### **Features**

FRONT & REAR TYRES AVERAGE

**KEY # 42** 

# Condition

| Location                                 | Damage |
|------------------------------------------|--------|
| FRONT PANEL SCRATCHED, CRACKED & CHIPPED |        |