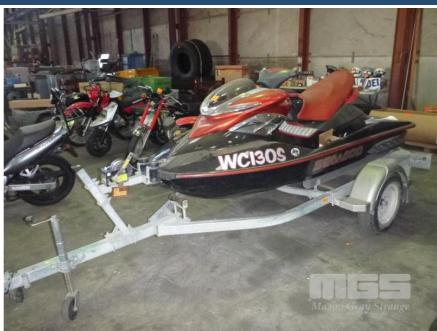

## **SEADOO 4-TEC SUPER CHARGED IC JETSKI PWC**

| Asset Details |                     |  |  |  |  |
|---------------|---------------------|--|--|--|--|
| Build Date:   |                     |  |  |  |  |
| Compliance:   |                     |  |  |  |  |
| Make:         | SEADOO              |  |  |  |  |
| Model:        | 4-TEC SUPER CHARGED |  |  |  |  |
| Variant:      |                     |  |  |  |  |
| Series:       | IC                  |  |  |  |  |
| Body Type:    | JETSKI PWC          |  |  |  |  |
| Engine Size:  |                     |  |  |  |  |
| Transmission: |                     |  |  |  |  |
| Fuel Type:    | UNLEADED            |  |  |  |  |
| Ext. Colour:  | BLACK & RED         |  |  |  |  |
| Int. Colour:  |                     |  |  |  |  |
| Doors:        |                     |  |  |  |  |
| Seats:        | 2                   |  |  |  |  |

## **Features**

**Drive Type:** 

3.1m LENGTH HIN: CAYDV39357E606 MOTOR INCOMPLETE INTERCOOLED

(ALL FAULTS)

&

11/2004 DUNBIER 13' SINGLE AXLE BOAT TRAILER REG: YGF 225 (SA) (EXPIRED) VIN/CHASSIS: 6FJDDD33342227216 STEEL RIMS, 13" TYRES MANUAL WINCH, JARRETT, 500kg CAPACITY