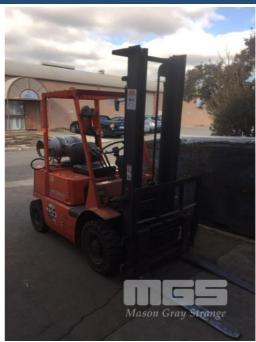

## 1987 MITSUBISHI FG20 FORKLIFT

## **Asset Details**

| <b>Build Date:</b> | 4/1987                    |
|--------------------|---------------------------|
| Make:              | MITSUBISHI                |
| Model:             | FG20                      |
| Series:            |                           |
| Drive Type:        |                           |
| Axle Config:       |                           |
| Body Type:         | FORKLIFT                  |
| Gearbox:           |                           |
| Transmission:      | AUTOMATIC<br>TRANSMISSION |
| Engine Make:       |                           |
| Engine Size:       | 4 CYLINDER                |
| Fuel Type:         | LPG                       |
| Diff Make / Size:  |                           |
| Suspension:        |                           |
| Ext Colour:        |                           |
| Tyre Size:         |                           |
| Tyre Condition:    |                           |

## **Features**

2 STAGE MAST, SIDE SHIFT, SOLID TYRES