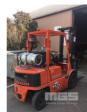

## 1987 MITSUBISHI FG20 FORKLIFT

## **Asset Details**

| <b>Build Date:</b> | 4/1987                    |
|--------------------|---------------------------|
| Make:              | MITSUBISHI                |
| Model:             | FG20                      |
| Series:            |                           |
| Drive Type:        |                           |
| Axle Config:       |                           |
| Body Type:         | FORKLIFT                  |
| Gearbox:           |                           |
| Transmission:      | AUTOMATIC<br>TRANSMISSION |
| Engine Make:       |                           |
| Engine Size:       | 4 CYLINDER                |
| Fuel Type:         | LPG                       |
| Diff Make / Size:  |                           |
| Suspension:        |                           |
| Ext Colour:        |                           |
| Tyre Size:         |                           |
| Tyre Condition:    |                           |

## **Features**

2 STAGE MAST, SIDE SHIFT, SOLID TYRES