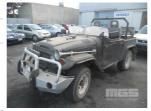

# 1973 TOYOTA LANDCRUISER UTILITY FJ40

## **Asset Details**

Build Date: 1973

Compliance:

Make: TOYOTA

Model: LANDCRUISER

Variant:

Series:

**Body Type:** UTILITY FJ40

**Engine Size:** 6 CYLINDER

Transmission: 4 SPEED MANUAL

**Fuel Type:** 

Ext. Colour: GREEN

Int. Colour: BLACK

Doors: 2

Seats: 2

**Drive Type:** 

### **Features**

BULL BAR, SPARE WHEEL, TOOL BOX, TOW BAR, COMPLIANCE PLATE MISSING