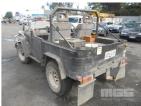

# 1973 TOYOTA LANDCRUISER UTILITY FJ40

## **Asset Details**

Build Date: 1973

Compliance:

Make: TOYOTA

Model: LANDCRUISER

Variant:

Series:

**Body Type:** UTILITY FJ40

**Engine Size:** 6 CYLINDER

Transmission: 4 SPEED MANUAL

**Fuel Type:** 

Ext. Colour: GREEN

Int. Colour: BLACK

Doors: 2

Seats: 2

**Drive Type:** 

### **Features**

BULL BAR, SPARE WHEEL, TOOL BOX, TOW BAR, COMPLIANCE PLATE MISSING