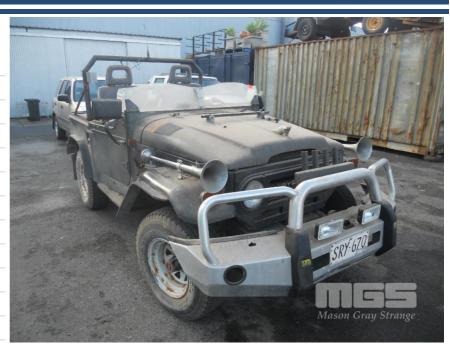

# 1973 TOYOTA LANDCRUISER UTILITY FJ40

## **Asset Details**

Build Date: 1973

Compliance:

Make: TOYOTA

Model: LANDCRUISER

Variant:

Series:

**Body Type:** UTILITY FJ40

**Engine Size:** 6 CYLINDER

Transmission: 4 SPEED MANUAL

**Fuel Type:** 

Ext. Colour: GREEN

Int. Colour: BLACK

Doors: 2

Seats: 2

**Drive Type:** 

#### **Asset Identification**

| Odometer:         | 627924 | Rego: | SRY670 | State: | SA | Expiry:        | 22/08/2017 |
|-------------------|--------|-------|--------|--------|----|----------------|------------|
| VIN:              |        |       |        | PIN:   |    |                |            |
| <b>Engine No:</b> |        |       |        | Hours: |    |                |            |
| Papers:           | YES    | Keys: | 2      | Books: | NO | Service Books: | NO         |

### **Features**

BULL BAR, SPARE WHEEL, TOOL BOX, TOW BAR, COMPLIANCE PLATE MISSING