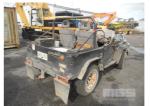

# 1973 TOYOTA LANDCRUISER UTILITY FJ40

### **Features**

BULL BAR, SPARE WHEEL, TOOL BOX, TOW BAR, COMPLIANCE PLATE MISSING