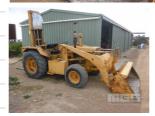

## **CHAMBERLAIN 4x2 FRONT END LOADER/TRACTOR**

## **Asset Details**

**Build Date:** 

Make: **CHAMBERLAIN** 

Model:

Series:

**Drive Type:** 

4x2 **Axle Config:** 

**FRONT END Body Type:** 

LOADER/TRACTOR

Gearbox:

**Transmission:** 

**Engine Make:** 

**Engine Size:** 4 CYLINDER

DIESEL **Fuel Type:** 

Diff Make / Size:

Suspension:

## **Features**

REAR FORK ATTACHMENT (RUNNING)