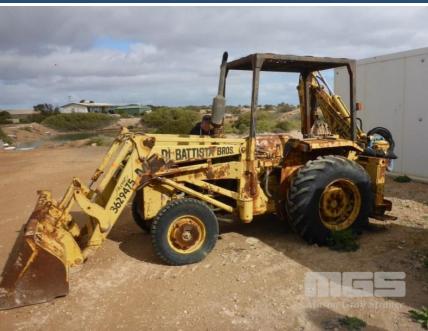

# MASSEY FERGUSON FRONT END LOADER/BACKHOE TRACTOR

#### **Features**

OPERATES, HOWEVER ATTENTION TO SEIZED LEVERS & GENERAL OPERATION POINTS IS REQUIRED)

### Condition

| Location | Damage      |
|----------|-------------|
| OVERALL  | SEVERE RUST |