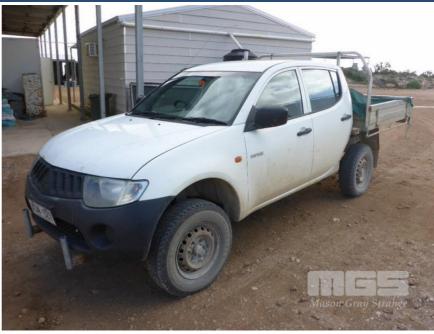

## 2009 MITSUBISHI TRITON KA/KB DUAL CAB TRAYTOP 4x2

## **Asset Details**

Build Date: 4/2009

Compliance:

Make: MITSUBISHI

Model: TRITON KA/KB

Variant:

Series:

Body Type: DUAL CAB TRAYTOP

Engine Size: 4 CYLINDER

Transmission: MANUAL TRANSMISSION

Fuel Type: PETROL

Ext. Colour: WHITE DUCO

Int. Colour:

Doors:

Seats:

Drive Type: 4x2

## Asset Identification

| Odometer:  | 303,520kms<br>INDICATED | Rego: | XSN 527 | State: |    | Expiry:        | 29/07/2017 |
|------------|-------------------------|-------|---------|--------|----|----------------|------------|
| VIN:       | MMBJNKA508D068801       |       |         | PIN:   |    |                |            |
| Engine No: |                         |       |         | Hours: |    |                |            |
| Papers:    | NO                      | Keys: |         | Books: | NO | Service Books: | NO         |

## **Features**

AIR CON, POWER STEERING, TOW BAR, ALLOY TRAY, LADDER BARS