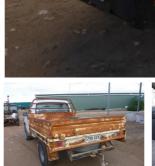

## **2000 FORD COURIER TRAYTOP UTILITY 4x4**

## **Asset Details**

Build Date: 1/2000

Compliance:

Make: FORD

Model: COURIER

Variant:

Series:

Body Type: TRAYTOP UTILITY

**Engine Size:** 

Transmission: MANUAL TRANSMISSION

Fuel Type: DIESEL TURBO

Ext. Colour:

Int. Colour:

Doors: Seats:

Drive Type: 4x4

## **Features**

AIR CON, POWER STEERING, \*\* DEFECTED FOR MINOR ISSUES, INSPECTION REQUIRED)\*\*\*
STEEL TRAY (RUSTED)