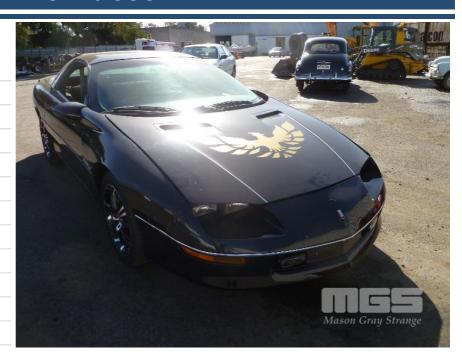

## 1996 CHEVROLET ACC CAMARO Z28 COUPE

## **Asset Details**

Build Date: 6/1996 Compliance:

Make: CHEVROLET

Model: ACC CAMARO

Variant:

Series: Z28

Body Type: COUPE

Engine Size: V8

Transmission: 6 SPEED MANUAL

Fuel Type: UNLEADED

Ext. Colour: BLACK

Int. Colour: GREY

Doors: 2

Seats: 4

**Drive Type:** 

## **Asset Identification**

| Odometer:  |                   | Rego: | NO PLATES | State: |    | Expiry:        |    |
|------------|-------------------|-------|-----------|--------|----|----------------|----|
| VIN:       | 2G1FP22P5P2126738 |       |           | PIN:   |    |                |    |
| Engine No: |                   |       |           | Hours: |    |                |    |
| Papers:    | NO                | Keys: | 1         | Books: | NO | Service Books: | NO |