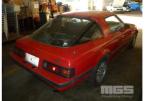

## 1984 MAZDA RX7 SERIES 3 COUPE

## **Asset Details**

Build Date: 1984

Compliance:

Make: MAZDA

Model: RX7

Variant: SERIES 3

Series:

Body Type: COUPE

Engine Size: 1.1 LTR 12A ROTARY

Transmission: 4 SPEED MANUAL

TRANSMISSION

Fuel Type: PETROL

Ext. Colour: RED DUCO

Int. Colour: BROWN FABRIC

Doors: 2

Seats: 4

## **Asset Identification**

| Odometer:         | 240,792 KMS<br>INDICATED | Rego: | USW987 | State: | SA | Expiry:        |    |
|-------------------|--------------------------|-------|--------|--------|----|----------------|----|
| VIN:              | SA22C702767              |       |        | PIN:   |    |                |    |
| <b>Engine No:</b> | 2395159                  |       |        | Hours: |    |                |    |
| Papers:           | NO                       | Keys: |        | Books: | NO | Service Books: | NO |