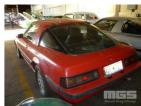

## 1984 MAZDA RX7 SERIES 3 COUPE

## **Asset Details**

Build Date: 1984

Compliance:

Make: MAZDA

Model: RX7

Variant: SERIES 3

Series:

Body Type: COUPE

Engine Size: 1.1 LTR 12A ROTARY

Transmission: 4 SPEED MANUAL

TRANSMISSION

Fuel Type: PETROL

Ext. Colour: RED DUCO

Int. Colour: BROWN FABRIC

Doors: 2

Seats: 4

## **Asset Identification**

| Odometer:         | 240,792 KMS<br>INDICATED | Rego: | USW987 | State: | SA | Expiry:        |    |
|-------------------|--------------------------|-------|--------|--------|----|----------------|----|
| VIN:              | SA22C702767              |       |        | PIN:   |    |                |    |
| <b>Engine No:</b> | 2395159                  |       |        | Hours: |    |                |    |
| Papers:           | NO                       | Keys: |        | Books: | NO | Service Books: | NO |