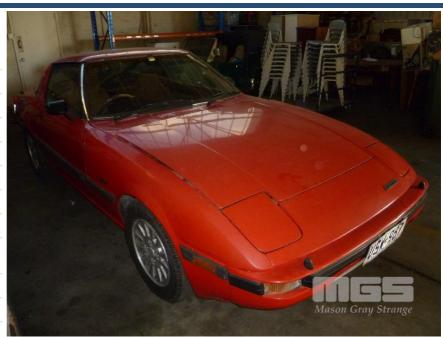

## 1984 MAZDA RX7 SERIES 3 COUPE

## **Asset Details**

Build Date: 1984

Compliance:

Make: MAZDA

Model: RX7

Variant: SERIES 3

Series:

Body Type: COUPE

Engine Size: 1.1 LTR 12A ROTARY

Transmission: 4 SPEED MANUAL

TRANSMISSION

Fuel Type: PETROL

Ext. Colour: RED DUCO

Int. Colour: BROWN FABRIC

Doors: 2

Seats: 4

## **Asset Identification**

| Odometer:         | 240,792 KMS<br>INDICATED | Rego: | USW987 | State: | SA | Expiry:        |    |
|-------------------|--------------------------|-------|--------|--------|----|----------------|----|
| VIN:              | SA22C702767              |       |        | PIN:   |    |                |    |
| <b>Engine No:</b> | 2395159                  |       |        | Hours: |    |                |    |
| Papers:           | NO                       | Keys: |        | Books: | NO | Service Books: | NO |