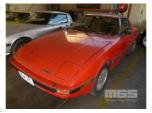

## 1984 MAZDA RX7 SERIES 3 COUPE

## **Asset Details**

Build Date: 1984

Compliance:

Make: MAZDA

Model: RX7

Variant: SERIES 3

Series:

Body Type: COUPE

Engine Size: 1.1 LTR 12A ROTARY

Transmission: 4 SPEED MANUAL

TRANSMISSION

Fuel Type: PETROL

Ext. Colour: RED DUCO

Int. Colour: BROWN FABRIC

Doors: 2

Seats: 4

## **Asset Identification**

| Odometer:         | 240,792 KMS<br>INDICATED | Rego: | USW987 | State: | SA | Expiry:        |    |
|-------------------|--------------------------|-------|--------|--------|----|----------------|----|
| VIN:              | SA22C702767              |       |        | PIN:   |    |                |    |
| <b>Engine No:</b> | 2395159                  |       |        | Hours: |    |                |    |
| Papers:           | NO                       | Keys: |        | Books: | NO | Service Books: | NO |