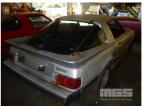

## **MAZDA RX7 SERIES 2 COUPE**

## **Asset Details**

**Build Date:** 

Compliance:

Make: MAZDA

Model:

Variant: RX7

Series: SERIES 2

Body Type: COUPE

Engine Size: ROTARY 12A

**Transmission:** 

**Fuel Type:** 

Ext. Colour:

Int. Colour:

Doors: 2

Seats: 4

**Drive Type:** 

## **Asset Identification**

| Odometer:         | 11126       | Rego: | NO PLATES | State: |    | Expiry:        |    |
|-------------------|-------------|-------|-----------|--------|----|----------------|----|
| VIN:              | SA22C134260 | )     |           | PIN:   |    |                |    |
| <b>Engine No:</b> |             |       |           | Hours: |    |                |    |
| Papers:           | NO          | Keys: | 1         | Books: | NO | Service Books: | NO |

## **Features**

BARN FIND RESTORATION PROJECT