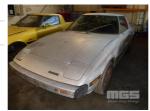

## **MAZDA RX7 SERIES 2 COUPE**

## **Asset Details**

**Build Date:** 

Compliance:

Make: MAZDA

Model:

Variant: RX7

Series: SERIES 2

Body Type: COUPE

Engine Size: ROTARY 12A

**Transmission:** 

**Fuel Type:** 

Ext. Colour:

Int. Colour:

Doors: 2

Seats: 4

**Drive Type:** 

## **Asset Identification**

| Odometer:         | 11126       | Rego: | NO PLATES | State: |    | Expiry:        |    |
|-------------------|-------------|-------|-----------|--------|----|----------------|----|
| VIN:              | SA22C134260 | )     |           | PIN:   |    |                |    |
| <b>Engine No:</b> |             |       |           | Hours: |    |                |    |
| Papers:           | NO          | Keys: | 1         | Books: | NO | Service Books: | NO |

## **Features**

BARN FIND RESTORATION PROJECT