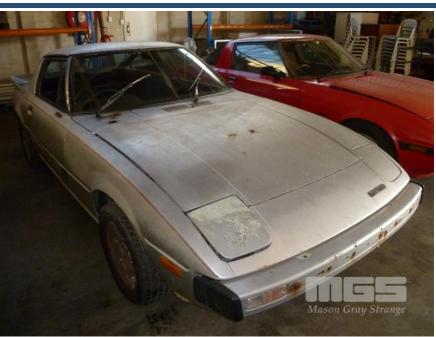

## **MAZDA RX7 SERIES 2 COUPE**

## **Asset Details**

**Build Date:** 

Compliance:

Make: MAZDA

Model:

Variant: RX7

Series: SERIES 2

Body Type: COUPE

Engine Size: ROTARY 12A

**Transmission:** 

**Fuel Type:** 

Ext. Colour:

Int. Colour:

Doors: 2

Seats: 4

**Drive Type:** 

## **Asset Identification**

| Odometer:         | 11126       | Rego: | NO PLATES | State: |    | Expiry:        |    |
|-------------------|-------------|-------|-----------|--------|----|----------------|----|
| VIN:              | SA22C134260 | )     |           | PIN:   |    |                |    |
| <b>Engine No:</b> |             |       |           | Hours: |    |                |    |
| Papers:           | NO          | Keys: | 1         | Books: | NO | Service Books: | NO |

## **Features**

BARN FIND RESTORATION PROJECT