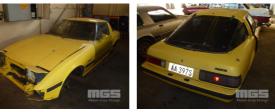

## 81 MAZDA RX7 SERIES 2 SHELL

## **Asset Details**

| Build Date:   | 81              |
|---------------|-----------------|
| Compliance:   |                 |
| Make:         | MAZDA           |
| Model:        | RX7 SERIES 2    |
| Variant:      | SHELL           |
| Series:       |                 |
| Body Type:    |                 |
| Engine Size:  | NO ENGINE       |
| Transmission: | NO TRANSMISSION |
| Fuel Type:    |                 |
| Ext. Colour:  | YELLOW DUCO     |
| Int. Colour:  | BROWN FABRIC    |
| Doors:        |                 |
| Seats:        |                 |
| Drive Type:   |                 |

## **Asset Identification**

| Odometer:  |             | Rego: |  | State: |    | Expiry:        |    |
|------------|-------------|-------|--|--------|----|----------------|----|
| VIN:       | SA22C655425 |       |  | PIN:   |    |                |    |
| Engine No: |             |       |  | Hours: |    |                |    |
| Papers:    | NO          | Keys: |  | Books: | NO | Service Books: | NO |