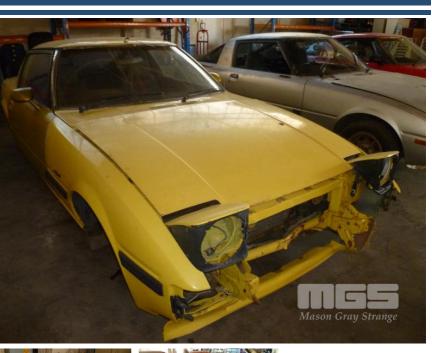

## 81 MAZDA RX7 SERIES 2 SHELL

## **Asset Details**

| Build Date:   | 81              |
|---------------|-----------------|
| Compliance:   |                 |
| Make:         | MAZDA           |
| Model:        | RX7 SERIES 2    |
| Variant:      | SHELL           |
| Series:       |                 |
| Body Type:    |                 |
| Engine Size:  | NO ENGINE       |
| Transmission: | NO TRANSMISSION |
| Fuel Type:    |                 |
| Ext. Colour:  | YELLOW DUCO     |
| Int. Colour:  | BROWN FABRIC    |
| Doors:        |                 |
| Seats:        |                 |
| Drive Type:   |                 |

## **Asset Identification**

| Odometer:  |             | Rego: |  | State: |    | Expiry:        |    |
|------------|-------------|-------|--|--------|----|----------------|----|
| VIN:       | SA22C655425 |       |  | PIN:   |    |                |    |
| Engine No: |             |       |  | Hours: |    |                |    |
| Papers:    | NO          | Keys: |  | Books: | NO | Service Books: | NO |